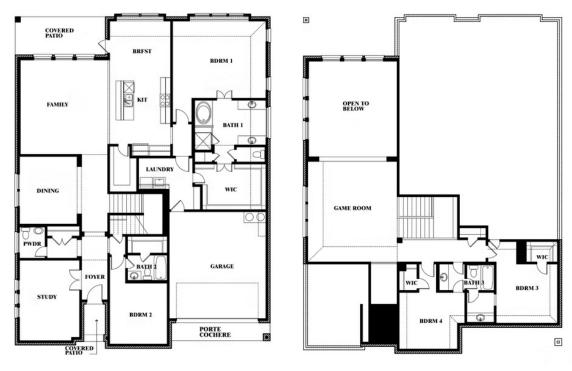

# **Bellflower**

CLASSIC SERIES

THE RETREAT AT NORTH GROVE 60-70

1735 UPLAND ROAD, WAXAHACHIE, TX 75165

**HOMES FROM** 

\$512,990

**3,527** SOUARE FEET

4 BEDROOMS 3.5
BATHROOMS

### THE RETREAT AT NORTH GROVE 60-70

1735 UPLAND ROAD, WAXAHACHIE, TX 75165