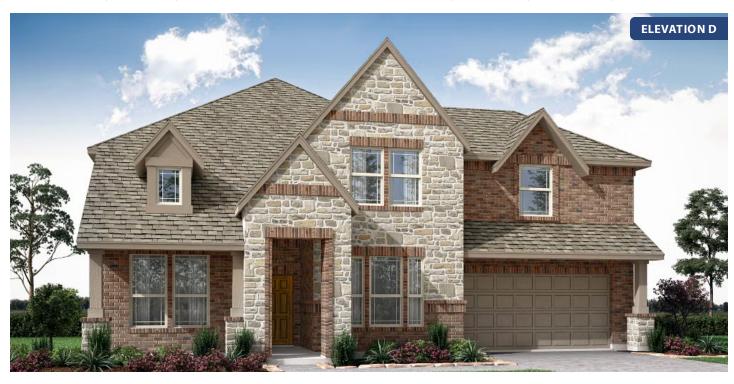

# **Bellflower**

CLASSIC SERIES

THE RETREAT AT NORTH GROVE 60-70

1735 UPLAND ROAD, WAXAHACHIE, TX 75165

**HOMES FROM** 

\$512,990

**3,527** SOUARE FEET

4 BEDROOMS 3.5
BATHROOMS

### THE RETREAT AT NORTH GROVE 60-70

1735 UPLAND ROAD, WAXAHACHIE, TX 75165