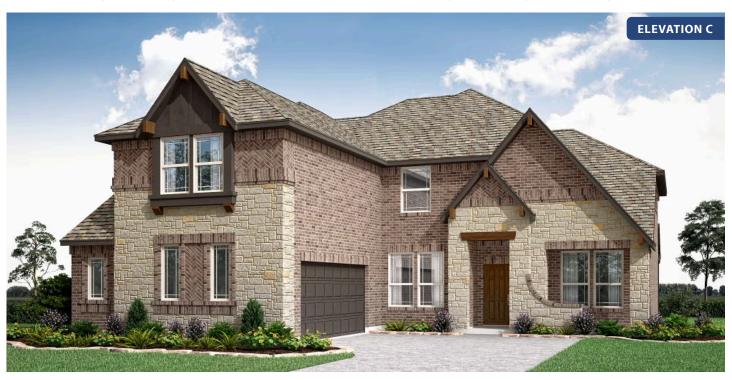

# **Spring Cress II**

**CLASSIC SERIES** 

THE OASIS AT NORTH GROVE 75-80

1735 UPLAND ROAD, WAXAHACHIE, TX 75165

**HOMES FROM** 

\$545,990

**3,695** SOUARE FEET

**4**BEDROOMS

3.5
BATHROOMS

**2** CAR GARAGE

Indy Ibarra

CELL: (682) 800-6672 SALES OFFICE: (972) 872-8376