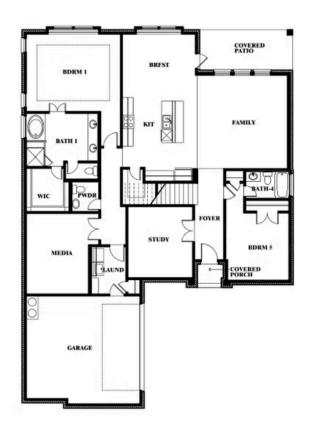

# Spring Cress II Opt. Bed 5 & Bath 4 at Dining

## **Spring Cress II**

#### THE OASIS AT NORTH GROVE 75-80

1735 UPLAND ROAD, WAXAHACHIE, TX 75165