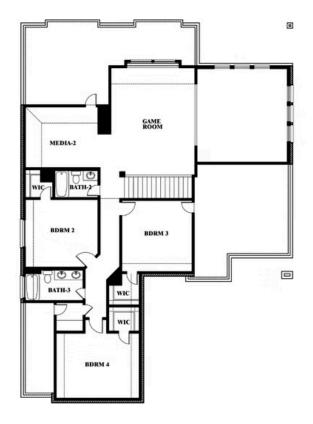

## Spring Cress II Opt. Bed 6 & Bath 5 at Media

Indy Ibarra

CELL: (682) 800-6672 SALES OFFICE: (972) 872-8376

## **Spring Cress II**

#### THE OASIS AT NORTH GROVE 75-80

1735 UPLAND ROAD, WAXAHACHIE, TX 75165