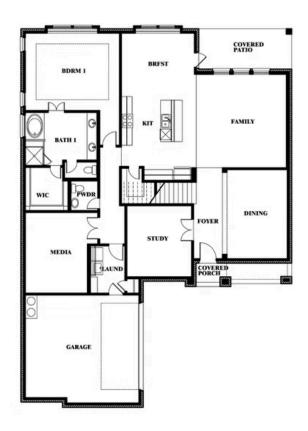

## Spring Cress II

Indy Ibarra

CELL: (682) 800-6672 SALES OFFICE: (972) 872-8376

## **Spring Cress II**

#### THE OASIS AT NORTH GROVE 75-80

1735 UPLAND ROAD, WAXAHACHIE, TX 75165