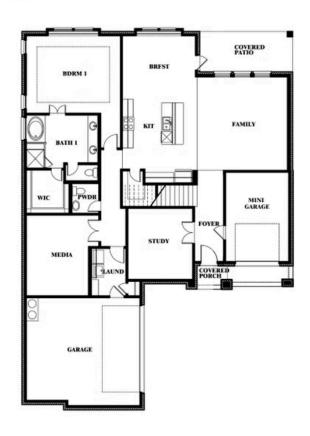

## Spring Cress II Opt. Bed 6 & Bath 5 at Media

Indy Ibarra

CELL: (682) 800-6672 SALES OFFICE: (972) 872-8376

## **Spring Cress II**

#### THE OASIS AT NORTH GROVE 75-80

1735 UPLAND ROAD, WAXAHACHIE, TX 75165