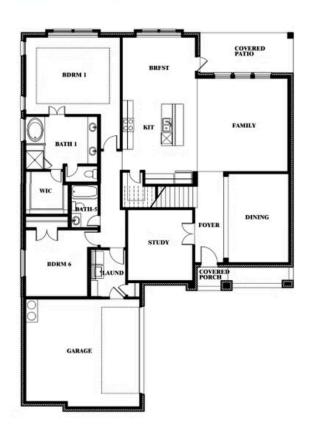

### Spring Cress Opt. Bed 6 & Bath 5 at Media

Indy Ibarra

CELL: (682) 800-6672 SALES OFFICE: (972) 872-8376