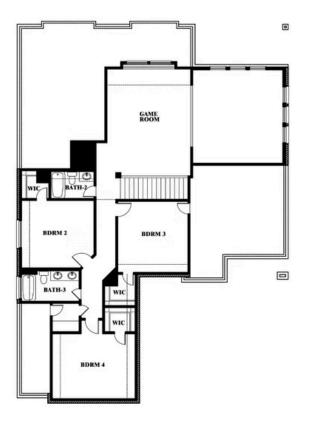

## **Spring Cress**

#### THE OASIS AT NORTH GROVE 75-80

1735 UPLAND ROAD, WAXAHACHIE, TX 75165