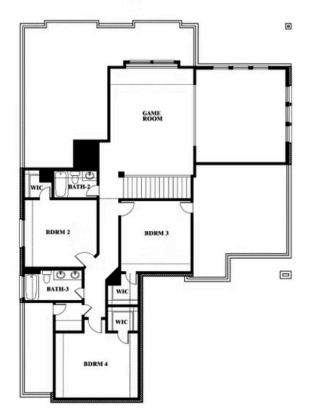

ICE: (972) 872-8376

## **Spring Cress**

#### THE OASIS AT NORTH GROVE 75-80

1735 UPLAND ROAD, WAXAHACHIE, TX 75165



## Spring Cress











Indy Ibarra

CELL: (682) 800-6672 SALES OFFICE: (972) 872-8376

## **Spring Cress**

#### THE OASIS AT NORTH GROVE 75-80

1735 UPLAND ROAD, WAXAHACHIE, TX 75165



### Spring Cress Opt. Bed 6 & Bath 5 at Media











Indy Ibarra

CELL: (682) 800-6672 SALES OFFICE: (972) 872-8376

## **Spring Cress**

#### THE OASIS AT NORTH GROVE 75-80

1735 UPLAND ROAD, WAXAHACHIE, TX 75165



## Spring Cress Opt. Mini Garage at Dining











Indy Ibarra

CELL: (682) 800-6672 SALES OFFICE: (972) 872-8376

## **Spring Cress**

#### THE OASIS AT NORTH GROVE 75-80

1735 UPLAND ROAD, WAXAHACHIE, TX 75165



## Spring Cress Opt. Bed 5 & Bath 4 at Dining