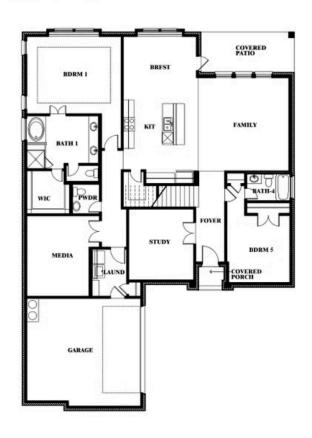

FFICE: (972) 872-8376

## **Spring Cress**

#### THE OASIS AT NORTH GROVE 75-80

1735 UPLAND ROAD, WAXAHACHIE, TX 75165



## Spring Cress











Indy Ibarra

CELL: (682) 800-6672 SALES OFFICE: (972) 872-8376

## **Spring Cress**

#### THE OASIS AT NORTH GROVE 75-80

1735 UPLAND ROAD, WAXAHACHIE, TX 75165



### Spring Cress Opt. Bed 6 & Bath 5 at Media











Indy Ibarra

CELL: (682) 800-6672 SALES OFFICE: (972) 872-8376

## **Spring Cress**

#### THE OASIS AT NORTH GROVE 75-80

1735 UPLAND ROAD, WAXAHACHIE, TX 75165



## Spring Cress Opt. Mini Garage at Dining











Indy Ibarra

CELL: (682) 800-6672 SALES OFFICE: (972) 872-8376

## **Spring Cress**

#### THE OASIS AT NORTH GROVE 75-80

1735 UPLAND ROAD, WAXAHACHIE, TX 75165



## Spring Cress Opt. Bed 5 & Bath 4 at Dining