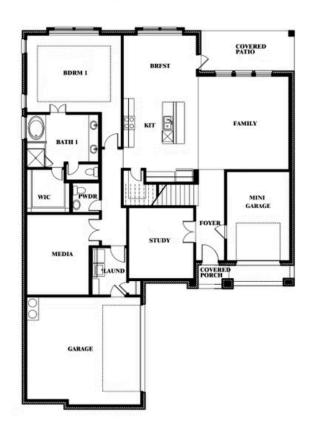

## Spring Cress Opt. Mini Garage at Dining

Indy Ibarra

CELL: (682) 800-6672 SALES OFFICE: (972) 872-8376