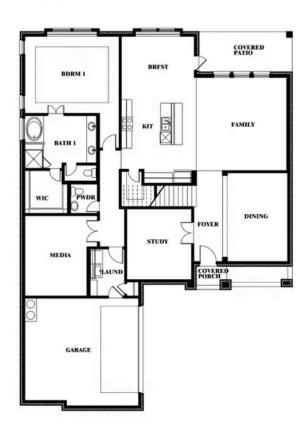

## **Spring Cress**

#### THE OASIS AT NORTH GROVE 75-80

1735 UPLAND ROAD, WAXAHACHIE, TX 75165