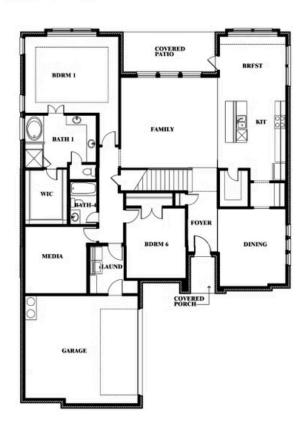

#### THE OASIS AT NORTH GROVE 75-80

1735 UPLAND ROAD, WAXAHACHIE, TX 75165

Seaberry II Opt. Bed 5 at Media

Indy Ibarra

CELL: (682) 800-6672 SALES OFFICE: (972) 872-8376