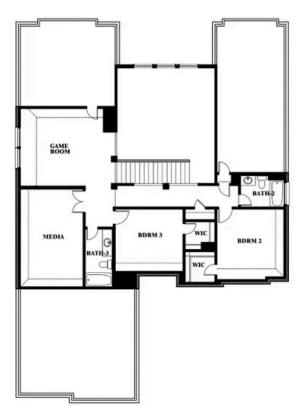

#### THE OASIS AT NORTH GROVE 75-80

1735 UPLAND ROAD, WAXAHACHIE, TX 75165

Seaberry II Opt. Bed 5 at Media

Indy Ibarra

CELL: (682) 800-6672 SALES OFFICE: (972) 872-8376