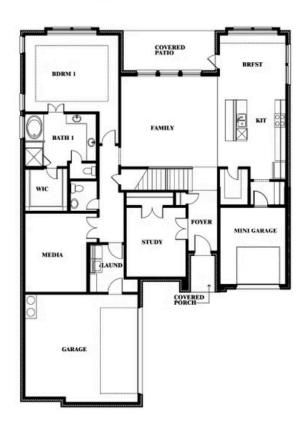

#### THE OASIS AT NORTH GROVE 75-80

1735 UPLAND ROAD, WAXAHACHIE, TX 75165

Seaberry II Opt. Bed 6 at Study

Indy Ibarra

CELL: (682) 800-6672 SALES OFFICE: (972) 872-8376