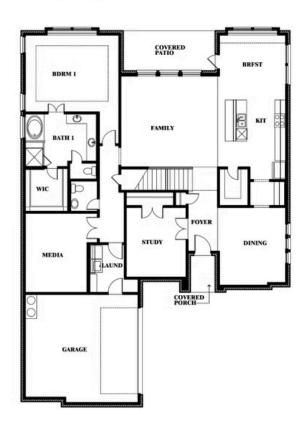

## Seaberry II

#### THE OASIS AT NORTH GROVE 75-80

1735 UPLAND ROAD, WAXAHACHIE, TX 75165

Seaberry II Opt. Bed 5 at Media

Indy Ibarra

CELL: (682) 800-6672 SALES OFFICE: (972) 872-8376