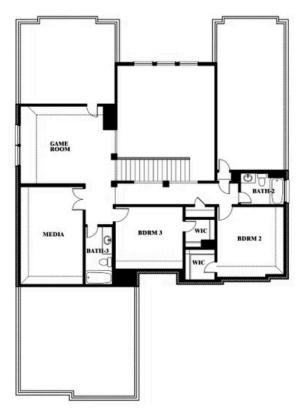

#### THE OASIS AT NORTH GROVE 75-80

1735 UPLAND ROAD, WAXAHACHIE, TX 75165

Seaberry II Opt. Bed 6 at Study

Indy Ibarra

CELL: (682) 800-6672 SALES OFFICE: (972) 872-8376