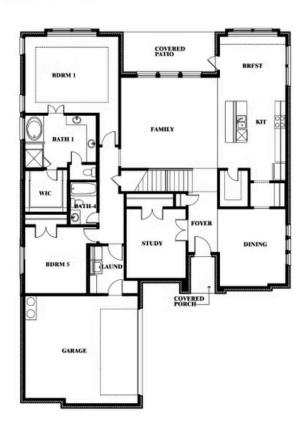

## Seaberry II

#### THE OASIS AT NORTH GROVE 75-80

1735 UPLAND ROAD, WAXAHACHIE, TX 75165

Seaberry II Opt. Bed 6 at Study

Indy Ibarra

CELL: (682) 800-6672 SALES OFFICE: (972) 872-8376