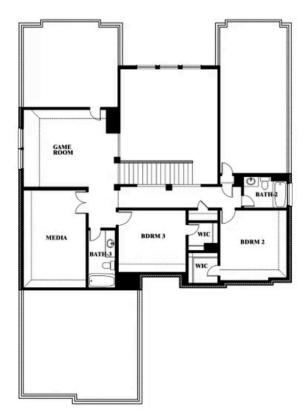

## Seaberry II

#### THE OASIS AT NORTH GROVE 75-80

1735 UPLAND ROAD, WAXAHACHIE, TX 75165

Seaberry II Opt. Mini Garage at Dining