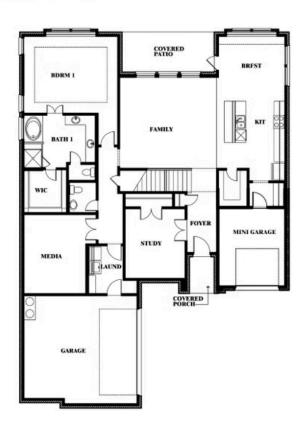

# Seaberry

#### THE OASIS AT NORTH GROVE 75-80

1735 UPLAND ROAD, WAXAHACHIE, TX 75165

Seaberry Opt. Bed 5 at Media