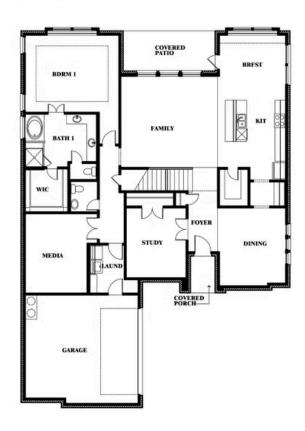

# Seaberry

#### THE OASIS AT NORTH GROVE 75-80

1735 UPLAND ROAD, WAXAHACHIE, TX 75165

Seaberry Opt. Bed 6 at Study

Indy Ibarra

CELL: (682) 800-6672 SALES OFFICE: (972) 872-8376