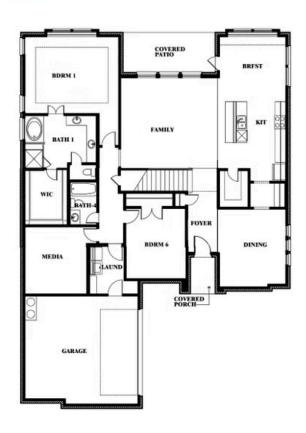

# Seaberry

#### THE OASIS AT NORTH GROVE 75-80

1735 UPLAND ROAD, WAXAHACHIE, TX 75165

Indy Ibarra

CELL: (682) 800-6672 SALES OFFICE: (972) 872-8376