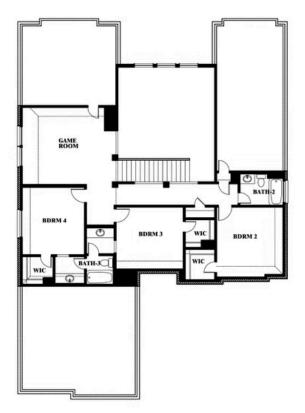

#### THE OASIS AT NORTH GROVE 75-80

1735 UPLAND ROAD, WAXAHACHIE, TX 75165

**HOMES FROM** 

\$547,990

**3,478** SOUARE FEET

# BEDROOMS 3.5
BATHROOMS

**2** CAR GARAGE

Indy Ibarra

CELL: (682) 800-6672 SALES OFFICE: (972) 872-8376