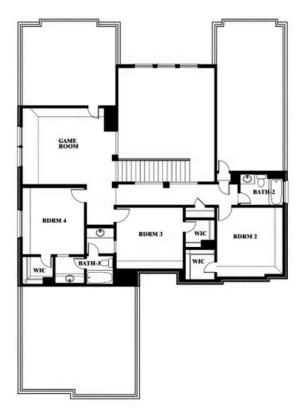

# Seaberry

#### THE OASIS AT NORTH GROVE 75-80

1735 UPLAND ROAD, WAXAHACHIE, TX 75165

Seaberry Opt. Mini Garage at Dining

Indy Ibarra

CELL: (682) 800-6672 SALES OFFICE: (972) 872-8376