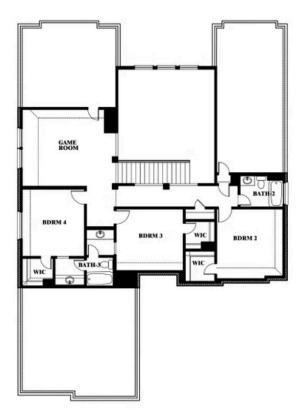

#### THE OASIS AT NORTH GROVE 75-80

1735 UPLAND ROAD, WAXAHACHIE, TX 75165

**HOMES FROM** 

\$547,990

**3,478** SOUARE FEET

# BEDROOMS 3.5
BATHROOMS

**2** CAR GARAGE

Indy Ibarra

CELL: (682) 800-6672 SALES OFFICE: (972) 872-8376