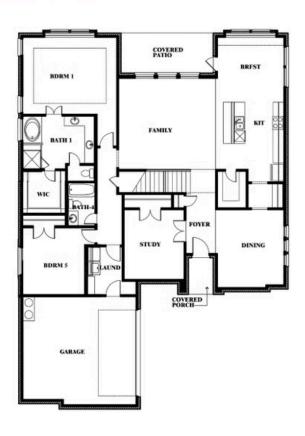

#### THE OASIS AT NORTH GROVE 75-80

1735 UPLAND ROAD, WAXAHACHIE, TX 75165

Indy Ibarra

CELL: (682) 800-6672 SALES OFFICE: (972) 872-8376

# Seaberry