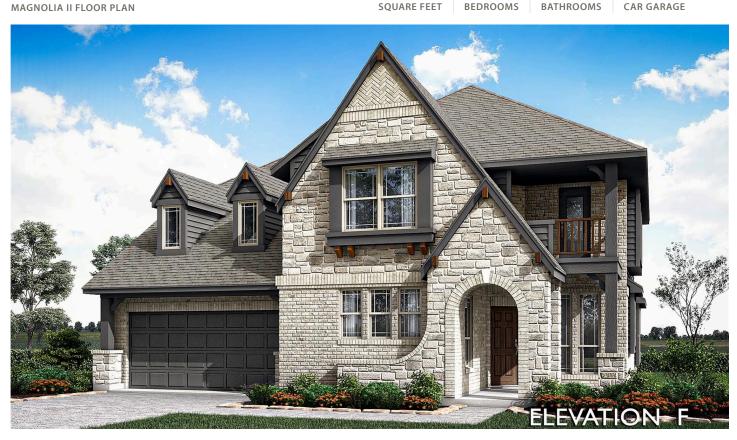

## 328 Resting Place Road

WAXAHACHIE, TX 75165
THE OASIS AT NORTH GROVE 75-80

PRICED AT \$650,991 \$608,000

3435 SOUARE FEET

4 BEDROOMS 3.5
BATHROOMS

2.5
CAR GARAGE

Bloomfield's Magnolia II is a beautiful and functional two-story home, thoughtfully designed with 4 bedrooms, 3.5 baths, and a 2.5-car garage with an exterior access door, all set on an oversized corner lot with a striking brick and stone facade. The open layout showcases an extended Covered Patio for seamless indoor-outdoor living, complemented by a balcony and multiple covered outdoor spaces for added versatility. The Deluxe Kitchen is a true centerpiece, featuring custom cabinets, sparkling Quartz countertops, all-electric stainless steel appliances, and a layout inspired by the North Grove model. The Family Room, enhanced by a Tile-to-Ceiling Fireplace and beautiful wood floors, flows effortlessly into the breakfast nook, offering patio access and backyard views. The luxurious Primary Suite boasts a tranquil view from its window seat, an extended walk-in closet, and an ensuite bath with separate vanities, a deck tub, and a glass-enclosed shower. Upstairs, find a Game Room, a Media Room, and an additional full bath conveniently added at Bedroom 5. Practical details such as blinds, a Mudroom, an 8' front door, and uplights ensure style meets functionality in this stunning home—call today!