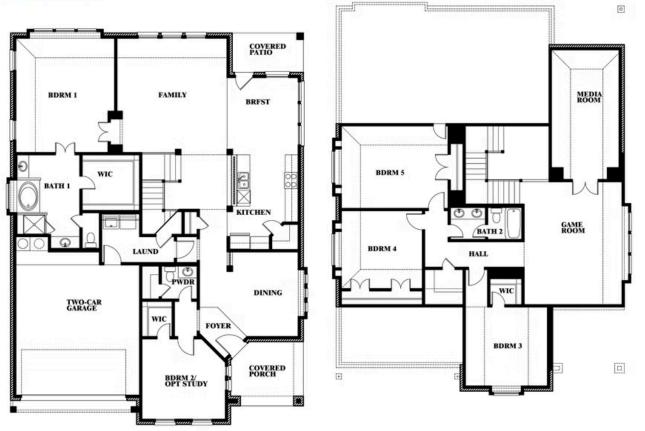

### COMMUNITY SALES MANAGER

Indy Ibarra

CELL: (682) 800-6672 SALES OFFICE: (972) 872-8376

# Magnolia II

CLASSIC SERIES

THE OASIS AT NORTH GROVE 75-80

1735 UPLAND ROAD, WAXAHACHIE, TX 75165

**HOMES FROM** 

\$509,990

3,430 SOUARE FEET

4 BEDROOMS 2.5
BATHROOMS

**2** CAR GARAGE



















#### **COMMUNITY SALES MANAGER**

Indy Ibarra

CELL: (682) 800-6672 SALES OFFICE: (972) 872-8376

## **Magnolia II**

**MAGNOLIA II FLOOR PLAN** 

#### THE OASIS AT NORTH GROVE 75-80

1735 UPLAND ROAD, WAXAHACHIE, TX 75165



### Magnolia II



This brochure is for general informational purposes and is to be used as a guide only. Changes may be made during the development process and floorplans, dimensions, fixtures, fittings, finishes and specifications are subject to change without notice. Window placement, balcony configuration, wardrobe sizes and living areas may vary slightly within each plan type. EQUAL HOUSING OPPORTUNITY