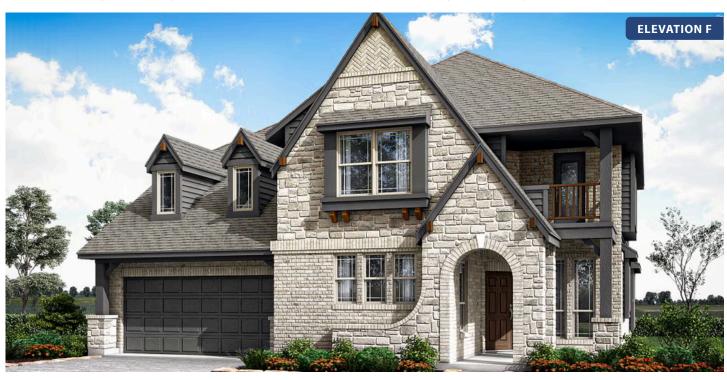

# Magnolia II

CLASSIC SERIES

THE OASIS AT NORTH GROVE 75-80

1735 UPLAND ROAD, WAXAHACHIE, TX 75165

**HOMES FROM** 

\$509,990

3,430 SOUARE FEET

4 BEDROOMS 2.5
BATHROOMS