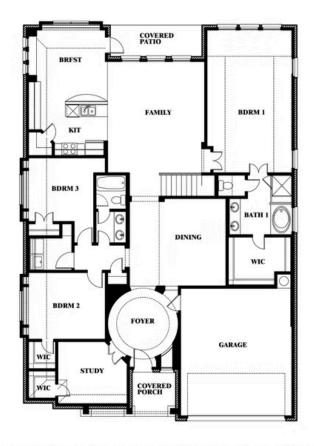

# **Carolina IV**

**CLASSIC SERIES** 

THE OASIS AT NORTH GROVE 75-80

1735 UPLAND ROAD, WAXAHACHIE, TX 75165

**HOMES FROM** 

\$502,990

3,280 SOUARE FEET

# BEDROOMS 3.0 BATHROOMS

2

CAR GARAGE