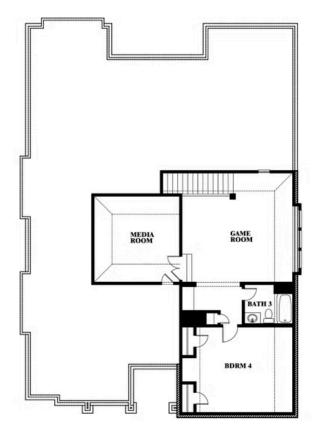

# **Carolina IV**

**CLASSIC SERIES** 

THE OASIS AT NORTH GROVE 75-80

1735 UPLAND ROAD, WAXAHACHIE, TX 75165

**HOMES FROM** 

\$502,990

3,280 SOUARE FEET

# BEDROOMS 3.0 BATHROOMS

2

CAR GARAGE