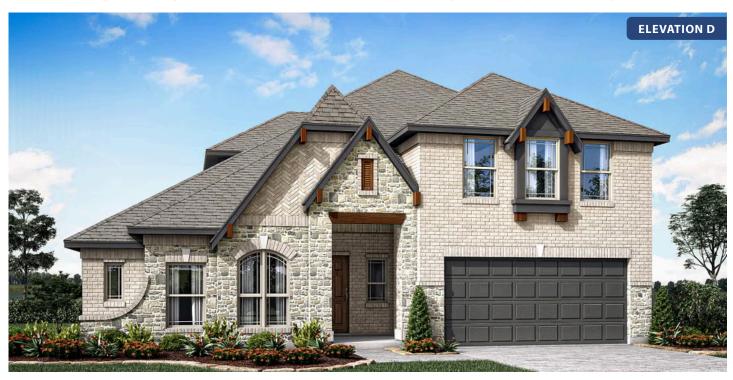

# **Carolina IV**

**CLASSIC SERIES** 

THE OASIS AT NORTH GROVE 75-80

1735 UPLAND ROAD, WAXAHACHIE, TX 75165

**HOMES FROM** 

\$502,990

3,280 SOUARE FEET

## Carolina IV

#### THE OASIS AT NORTH GROVE 75-80

1735 UPLAND ROAD, WAXAHACHIE, TX 75165