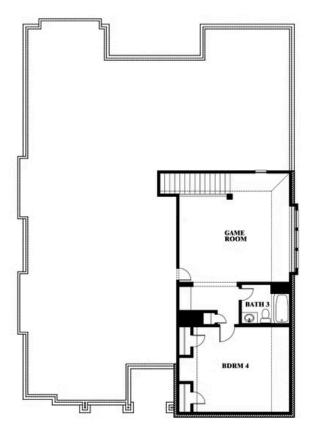

# **Carolina III**

**CLASSIC SERIES** 

THE OASIS AT NORTH GROVE 75-80

1735 UPLAND ROAD, WAXAHACHIE, TX 75165

**HOMES FROM** 

\$494,990

3,067 SOUARE FEET

BEDROOMS

3.0 **BATHROOMS**  2