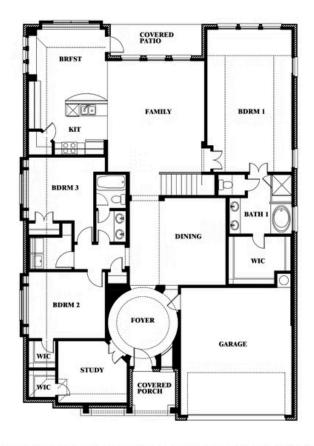

# **Carolina III**

**CLASSIC SERIES** 

THE OASIS AT NORTH GROVE 75-80

1735 UPLAND ROAD, WAXAHACHIE, TX 75165

**HOMES FROM** 

\$494,990

3,067 SOUARE FEET

BEDROOMS

3.0 **BATHROOMS**  2