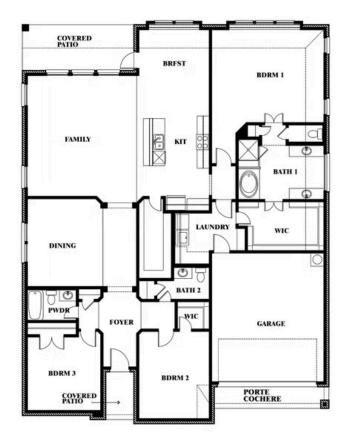

#### THE OASIS AT NORTH GROVE 75-80

1735 UPLAND ROAD, WAXAHACHIE, TX 75165

**HOMES FROM** 

\$455,990

2,519 SOUARE FEET

BEDROOMS

2.5 BATHROOMS 2

CAR GARAGE