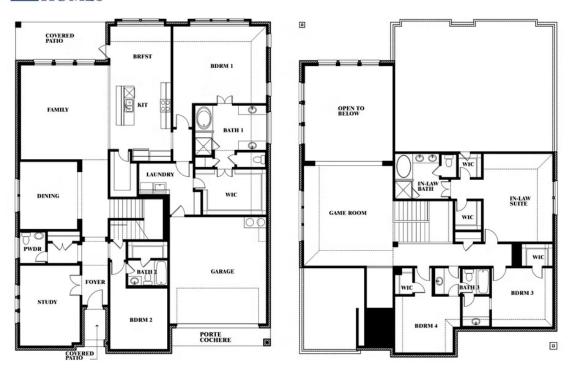

### **COMMUNITY SALES MANAGER**

Indy Ibarra

CELL: (682) 800-6672 SALES OFFICE: (972) 872-8376

# **Bellflower III**

CLASSIC SERIES

THE OASIS AT NORTH GROVE 75-80

1735 UPLAND ROAD, WAXAHACHIE, TX 75165

**HOMES FROM** 

\$588,990

3,979 SOUARE FEET

**5**BEDROOMS

**4.5**BATHROOMS

2

CAR GARAGE















#### **COMMUNITY SALES MANAGER**

Indy Ibarra

CELL: (682) 800-6672 SALES OFFICE: (972) 872-8376

### **Bellflower III**

**BELLFLOWER III FLOOR PLAN** 

#### THE OASIS AT NORTH GROVE 75-80

1735 UPLAND ROAD, WAXAHACHIE, TX 75165

## BLOOMFIELD HOMES

### Bellflower III



This brochure is for general informational purposes and is to be used as a guide only. Changes may be made during the development process and floorplans, dimensions, fixtures, fittings, finishes and specifications are subject to change without notice. Window placement, balcony configuration, wardrobe sizes and living areas may vary slightly within each plan type. EQUAL HOUSING OPPORTUNITY