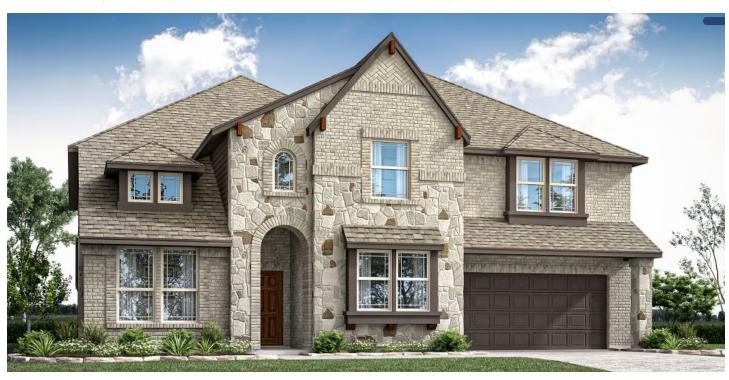

# **Bellflower III**

CLASSIC SERIES

THE OASIS AT NORTH GROVE 75-80

1735 UPLAND ROAD, WAXAHACHIE, TX 75165

**HOMES FROM** 

\$588,990

3,979 SOUARE FEET

**5**BEDROOMS

**4.5**BATHROOMS

2

CAR GARAGE