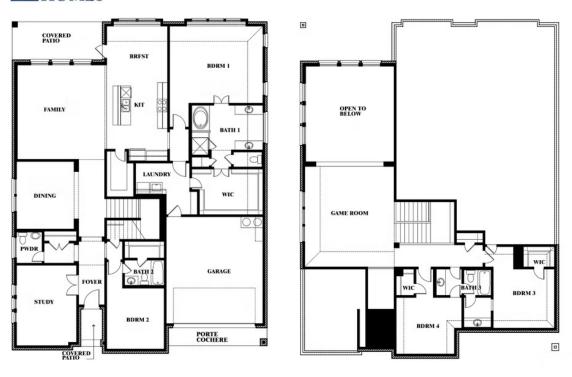

# **Bellflower**

CLASSIC SERIES

THE OASIS AT NORTH GROVE 75-80

1735 UPLAND ROAD, WAXAHACHIE, TX 75165

**HOMES FROM** 

\$538,990

**3,527** SOUARE FEET

# BEDROOMS 3.5
BATHROOMS

2

CAR GARAGE

**Bellflower** 