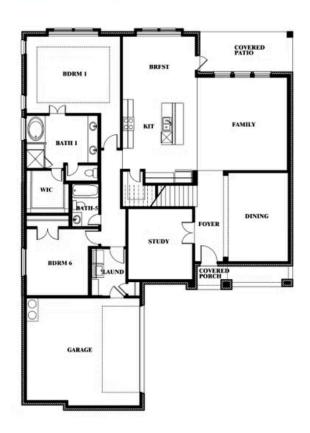

### Spring Cress II Opt. Bed 6 & Bath 5 at Media

Indy Ibarra

CELL: (682) 800-6672 SALES OFFICE: (972) 872-8376