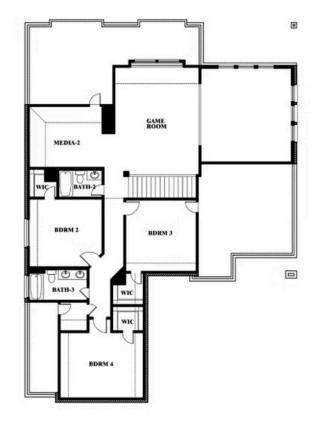

## **Spring Cress II**

#### THE OASIS AT NORTH GROVE 60-70

1735 UPLAND ROAD, WAXAHACHIE, TX 75165

### Spring Cress II Opt. Mini Garage at Dining

Indy Ibarra

CELL: (682) 800-6672 SALES OFFICE: (972) 872-8376