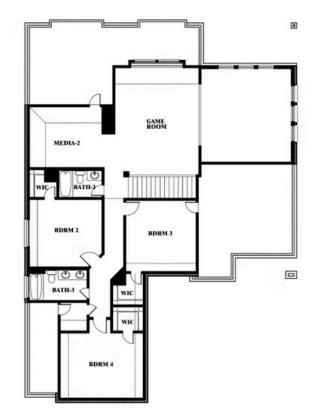

## **Spring Cress II**

#### THE OASIS AT NORTH GROVE 60-70

1735 UPLAND ROAD, WAXAHACHIE, TX 75165