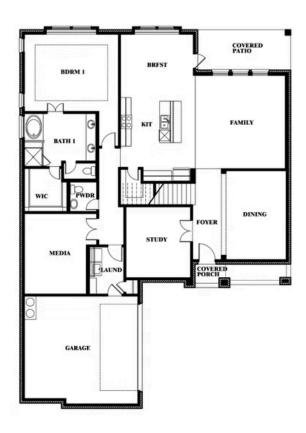

## **Spring Cress II**

#### THE OASIS AT NORTH GROVE 60-70

1735 UPLAND ROAD, WAXAHACHIE, TX 75165