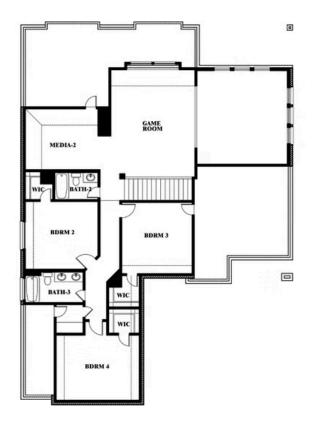

## **Spring Cress II**

#### THE OASIS AT NORTH GROVE 60-70

1735 UPLAND ROAD, WAXAHACHIE, TX 75165