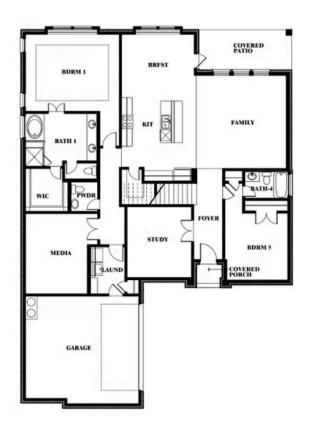

## **Spring Cress II**

#### THE OASIS AT NORTH GROVE 60-70

1735 UPLAND ROAD, WAXAHACHIE, TX 75165

## Spring Cress II Opt. Bed 5 & Bath 4 at Dining