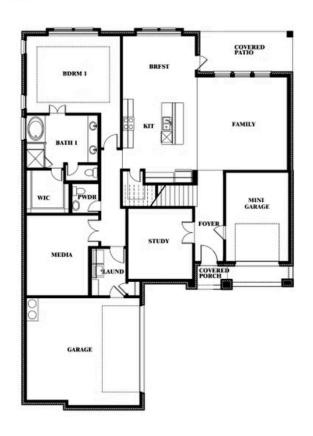

## **Spring Cress II**

#### THE OASIS AT NORTH GROVE 60-70

1735 UPLAND ROAD, WAXAHACHIE, TX 75165