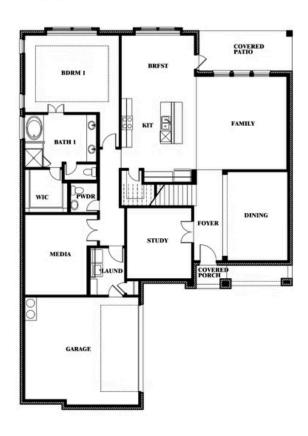

## **Spring Cress**

#### THE OASIS AT NORTH GROVE 60-70

1735 UPLAND ROAD, WAXAHACHIE, TX 75165