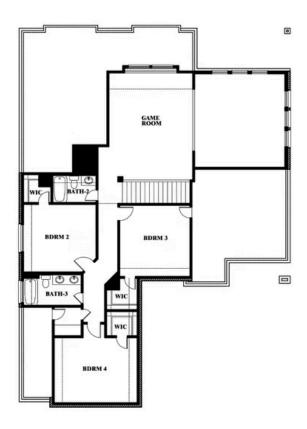

## **Spring Cress**

#### THE OASIS AT NORTH GROVE 60-70

1735 UPLAND ROAD, WAXAHACHIE, TX 75165