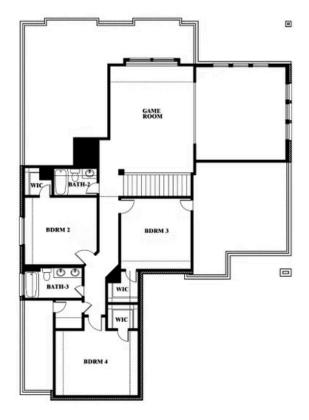

## **Spring Cress**

#### THE OASIS AT NORTH GROVE 60-70

1735 UPLAND ROAD, WAXAHACHIE, TX 75165