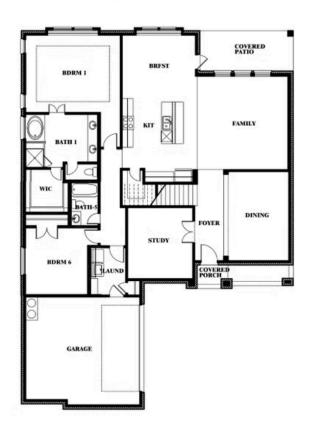

## Spring Cress Opt. Bed 6 & Bath 5 at Media

Indy Ibarra

CELL: (682) 800-6672 SALES OFFICE: (972) 872-8376

## **Spring Cress**

#### THE OASIS AT NORTH GROVE 60-70

1735 UPLAND ROAD, WAXAHACHIE, TX 75165