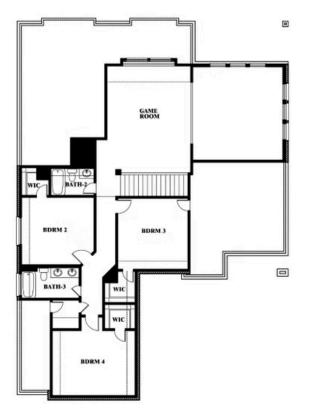

## **Spring Cress**

#### THE OASIS AT NORTH GROVE 60-70

1735 UPLAND ROAD, WAXAHACHIE, TX 75165