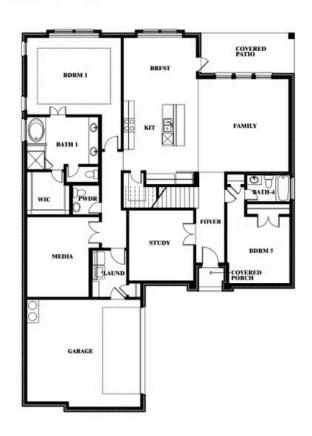

## Spring Cress

Indy Ibarra

CELL: (682) 800-6672 SALES OFFICE: (972) 872-8376

## **Spring Cress**

#### THE OASIS AT NORTH GROVE 60-70

1735 UPLAND ROAD, WAXAHACHIE, TX 75165