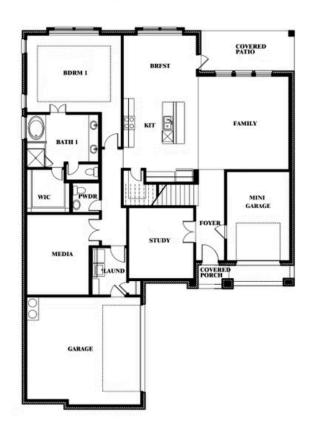

## Spring Cress Opt. Mini Garage at Dining

Indy Ibarra

CELL: (682) 800-6672 SALES OFFICE: (972) 872-8376

## **Spring Cress**

#### THE OASIS AT NORTH GROVE 60-70

1735 UPLAND ROAD, WAXAHACHIE, TX 75165