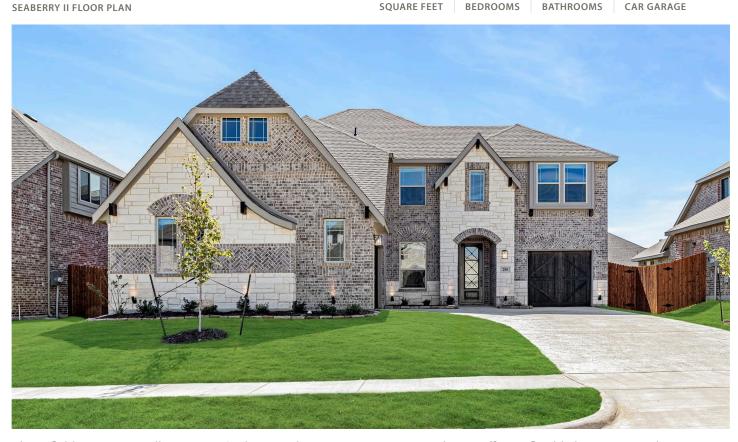

## 280 Resting Place Road

WAXAHACHIE, TX 75165
THE OASIS AT NORTH GROVE 60-70

3479 SOUARE FEET

**PRICED AT** 

4 BEDROOMS

\$604,363 \$555,000

4.0
BATHROOMS

2 CAR GARAGE

Bloomfield Homes proudly presents Seaberry II plan, a spacious two-story home offering flexible living spaces that can accommodate up to 5 bedrooms. This impressive layout includes 4 full baths, a Study, and a Formal Dining complete with Butler's Pantry. Upstairs, entertainment options abound with an attached Game Room and a Media Room. The light-filled Family Room features a modern 18' Tile Fireplace reaching the ceiling, complemented by durable Wood floors. Essential features like a mud room, covered back patio, Quartz surfaces, and upgraded SS appliances in the Deluxe Kitchen with an island sink elevate the home's appeal. Outdoors, move-in readiness is ensured with a landscaping package and a sprinkler system, while a custom 8' front door enhances the stone and brick exterior. Additional highlights include blinds, exterior uplights, cedar garage doors, and a J-swing entry for curb appeal. Oasis at North Grove residents in Waxahachie enjoy amenities like a pool, trails, playground, and a clubhouse. Visit Bloomfield today!