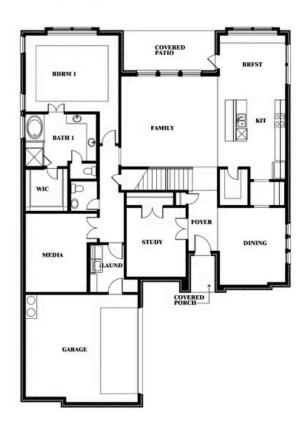

# Seaberry II

#### THE OASIS AT NORTH GROVE 60-70

1735 UPLAND ROAD, WAXAHACHIE, TX 75165

Seaberry II Opt. Bed 6 at Study

Indy Ibarra

CELL: (682) 800-6672 SALES OFFICE: (972) 872-8376