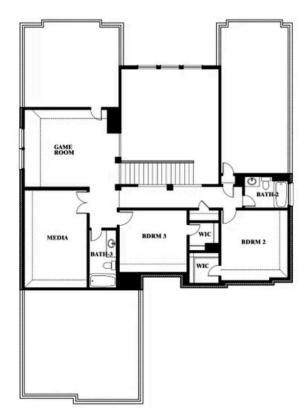

# Seaberry II

#### THE OASIS AT NORTH GROVE 60-70

1735 UPLAND ROAD, WAXAHACHIE, TX 75165

Seaberry II Opt. Bed 6 at Study

Indy Ibarra

CELL: (682) 800-6672 SALES OFFICE: (972) 872-8376