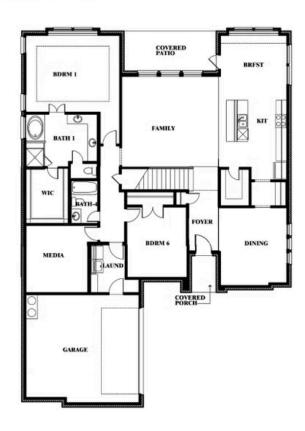

# Seaberry II

#### THE OASIS AT NORTH GROVE 60-70

1735 UPLAND ROAD, WAXAHACHIE, TX 75165

Seaberry II Opt. Mini Garage at Dining