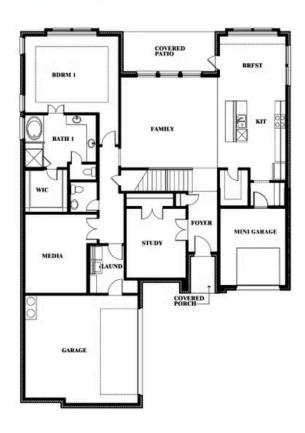

## Seaberry II

Indy Ibarra

CELL: (682) 800-6672 SALES OFFICE: (972) 872-8376

# Seaberry II

#### THE OASIS AT NORTH GROVE 60-70

1735 UPLAND ROAD, WAXAHACHIE, TX 75165

Seaberry II Opt. Bed 5 at Media

Indy Ibarra

CELL: (682) 800-6672 SALES OFFICE: (972) 872-8376