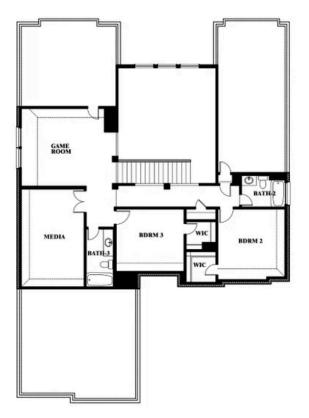

# Seaberry II

#### THE OASIS AT NORTH GROVE 60-70

1735 UPLAND ROAD, WAXAHACHIE, TX 75165