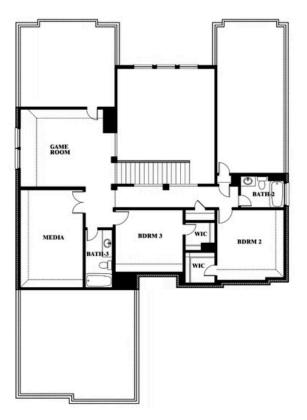

# Seaberry II

#### THE OASIS AT NORTH GROVE 60-70

1735 UPLAND ROAD, WAXAHACHIE, TX 75165

Seaberry II Opt. Bed 5 at Media

Indy Ibarra

CELL: (682) 800-6672 SALES OFFICE: (972) 872-8376