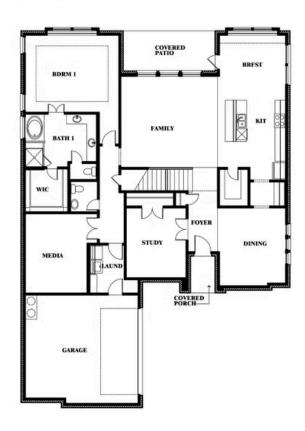

# Seaberry

#### THE OASIS AT NORTH GROVE 60-70

1735 UPLAND ROAD, WAXAHACHIE, TX 75165

Indy Ibarra

CELL: (682) 800-6672 SALES OFFICE: (972) 872-8376