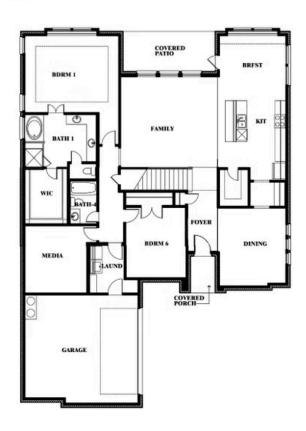

# Seaberry

#### THE OASIS AT NORTH GROVE 60-70

1735 UPLAND ROAD, WAXAHACHIE, TX 75165

Seaberry Opt. Bed 6 at Study

Indy Ibarra

CELL: (682) 800-6672 SALES OFFICE: (972) 872-8376