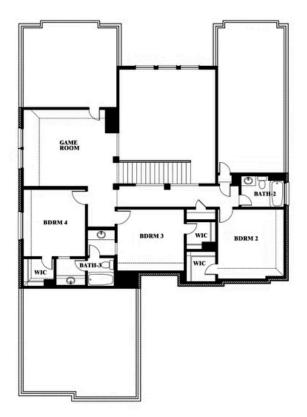

# Seaberry

#### THE OASIS AT NORTH GROVE 60-70

1735 UPLAND ROAD, WAXAHACHIE, TX 75165

Seaberry Opt. Bed 5 at Media