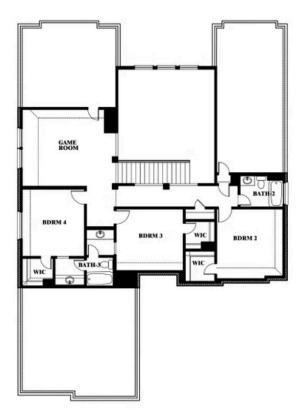

#### THE OASIS AT NORTH GROVE 60-70

1735 UPLAND ROAD, WAXAHACHIE, TX 75165

**HOMES FROM** 

\$522,990

3,478 SOUARE FEET

# BEDROOMS 3.5
BATHROOMS

2

CAR GARAGE

Indy Ibarra

CELL: (682) 800-6672 SALES OFFICE: (972) 872-8376