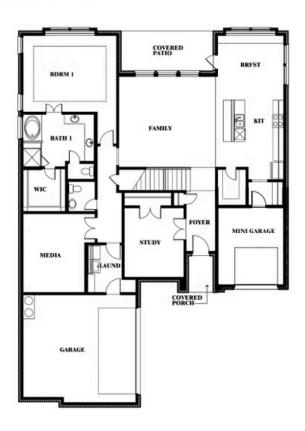

#### THE OASIS AT NORTH GROVE 60-70

1735 UPLAND ROAD, WAXAHACHIE, TX 75165

Seaberry Opt. Mini Garage at Dining

Indy Ibarra

CELL: (682) 800-6672 SALES OFFICE: (972) 872-8376