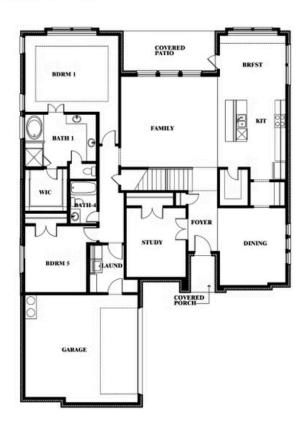

#### THE OASIS AT NORTH GROVE 60-70

1735 UPLAND ROAD, WAXAHACHIE, TX 75165

Seaberry Opt. Bed 5 at Media