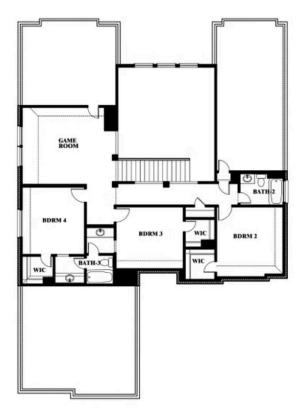

#### THE OASIS AT NORTH GROVE 60-70

1735 UPLAND ROAD, WAXAHACHIE, TX 75165

Seaberry Opt. Bed 6 at Study

Indy Ibarra

CELL: (682) 800-6672 SALES OFFICE: (972) 872-8376