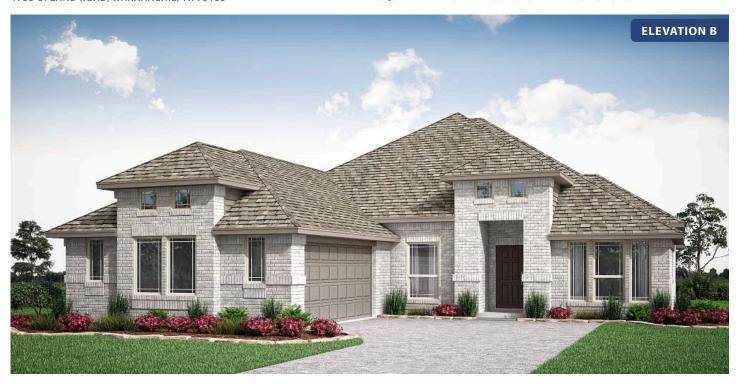

# **Rockcress**

**CLASSIC SERIES** 

THE OASIS AT NORTH GROVE 60-70

1735 UPLAND ROAD, WAXAHACHIE, TX 75165

**HOMES FROM** 

\$420,990

2,250 SOUARE FEET

**5** BEDROOMS 2.5
BATHROOMS

#### THE OASIS AT NORTH GROVE 60-70

1735 UPLAND ROAD, WAXAHACHIE, TX 75165