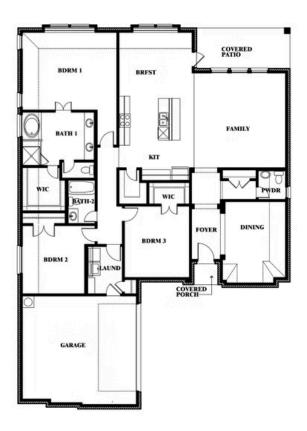

# **Rockcress**

**CLASSIC SERIES** 

THE OASIS AT NORTH GROVE 60-70

1735 UPLAND ROAD, WAXAHACHIE, TX 75165

**HOMES FROM** 

\$420,990

2,250 SOUARE FEET

**5** BEDROOMS 2.5
BATHROOMS

**2** CAR GARAGE