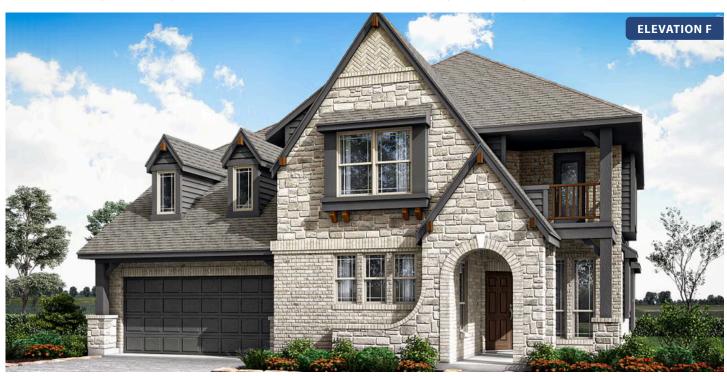

# Magnolia II

CLASSIC SERIES

THE OASIS AT NORTH GROVE 60-70

1735 UPLAND ROAD, WAXAHACHIE, TX 75165

**HOMES FROM** 

\$492,990

3,430 SOUARE FEET

**4**BEDROOMS

2.5
BATHROOMS

**2** CAR GARAGE

#### THE OASIS AT NORTH GROVE 60-70

1735 UPLAND ROAD, WAXAHACHIE, TX 75165