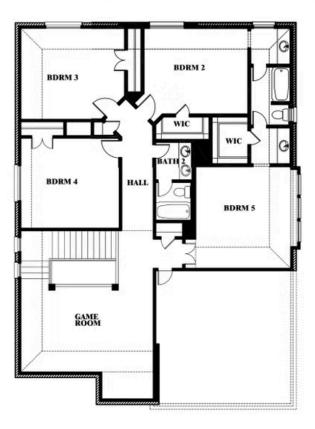

# **Dewberry III**

**DEWBERRY III FLOOR PLAN** 

#### THE OASIS AT NORTH GROVE 60-70

1735 UPLAND ROAD, WAXAHACHIE, TX 75165

## Dewberry III

This brochure is for general informational purposes and is to be used as a guide only. Changes may be made during the development process and floor plans, dimensions, fixtures, fittings, finishes and specifications are subject to change without notice. Window placement, balcony configuration, wardrobe sizes and living areas may vary slightly within each plan type. EQUAL HOUSING OPPORTUNITY.