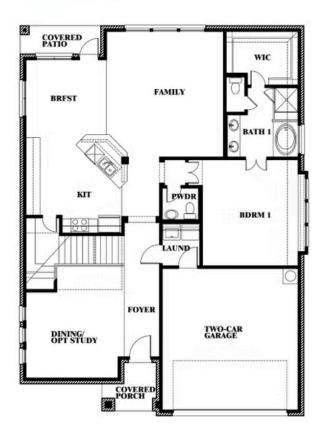

# **Dewberry III**

**DEWBERRY III FLOOR PLAN** 

#### THE OASIS AT NORTH GROVE 60-70

1735 UPLAND ROAD, WAXAHACHIE, TX 75165

## Dewberry III

This brochure is for general informational purposes and is to be used as a guide only. Changes may be made during the development process and floor plans, dimensions, fixtures, fittings, finishes and specifications are subject to change without notice. Window placement, balcony configuration, wardrobe sizes and living areas may vary slightly within each plan type. EQUAL HOUSING OPPORTUNITY.