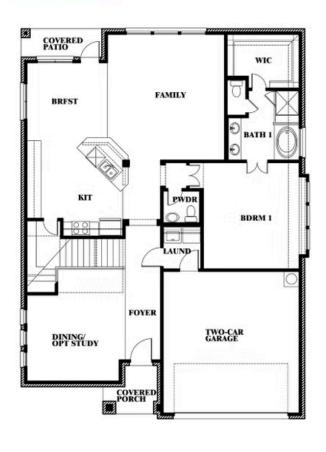

# **Dewberry III**

**OPT JACK & JILL BATH AT BEDROOM 2 & 5** 

#### THE OASIS AT NORTH GROVE 60-70

1735 UPLAND ROAD, WAXAHACHIE, TX 75165

### Dewberry III Opt. Jack & Jill Bath at Bedroom 2 & 5

This brochure is for general informational purposes and is to be used as a guide only. Changes may be made during the development process and floorplans, dimensions, fixtures, fittings, finishes and specifications are subject to change without notice. Window placement, balcony configuration, wardrobe sizes and living areas may vary slightly within each plan type. EQUAL HOUSING OPPORTUNITY