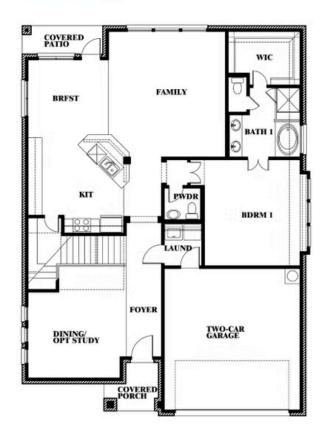

# **Dewberry III**

**OPT BATH 3 ENSUITE** 

#### THE OASIS AT NORTH GROVE 60-70

1735 UPLAND ROAD, WAXAHACHIE, TX 75165

Dewberry III Opt. Bath 3 Ensuite

This brochure is for general informational purposes and is to be used as a guide only. Changes may be made during the development process and floorplans, dimensions, fixtures, fittings, finishes and specifications are subject to change without notice. Window placement, balcony configuration, wardrobe sizes and living areas may vary slightly within each plan type. EQUAL HOUSING OPPORTUNITY