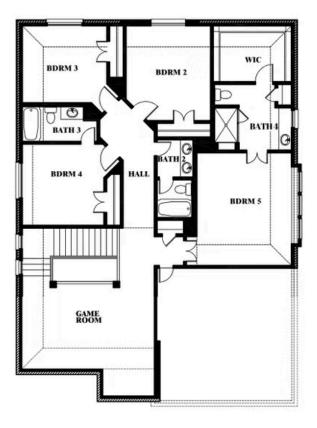

# **Dewberry III**

**OPT JACK & JILL BATH AT BEDROOM 2 & 5** 

#### THE OASIS AT NORTH GROVE 60-70

1735 UPLAND ROAD, WAXAHACHIE, TX 75165

### Dewberry III Opt. Jack & Jill Bath at Bedroom 2 & 5

This brochure is for general informational purposes and is to be used as a guide only. Changes may be made during the development process and floorplans, dimensions, fixtures, fittings, finishes and specifications are subject to change without notice. Window placement, balcony configuration, wardrobe sizes and living areas may vary slightly within each plan type. EQUAL HOUSING OPPORTUNITY