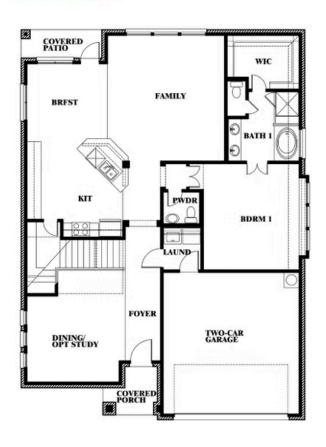

# **Dewberry III**

**DEWBERRY III FLOOR PLAN** 

#### THE OASIS AT NORTH GROVE 60-70

1735 UPLAND ROAD, WAXAHACHIE, TX 75165

## Dewberry III

This brochure is for general informational purposes and is to be used as a guide only. Changes may be made during the development process and floor plans, dimensions, fixtures, fittings, finishes and specifications are subject to change without notice. Window placement, balcony configuration, wardrobe sizes and living areas may vary slightly within each plan type. EQUAL HOUSING OPPORTUNITY.