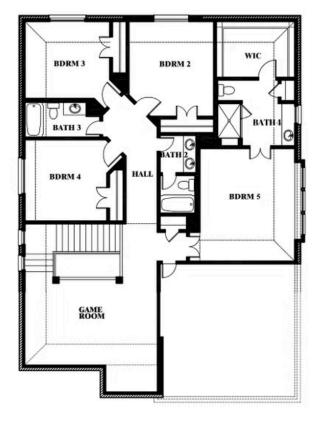

# **Dewberry III**

**DEWBERRY III FLOOR PLAN** 

#### THE OASIS AT NORTH GROVE 60-70

1735 UPLAND ROAD, WAXAHACHIE, TX 75165

## Dewberry III

This brochure is for general informational purposes and is to be used as a guide only. Changes may be made during the development process and floor plans, dimensions, fixtures, fittings, finishes and specifications are subject to change without notice. Window placement, balcony configuration, wardrobe sizes and living areas may vary slightly within each plan type. EQUAL HOUSING OPPORTUNITY.