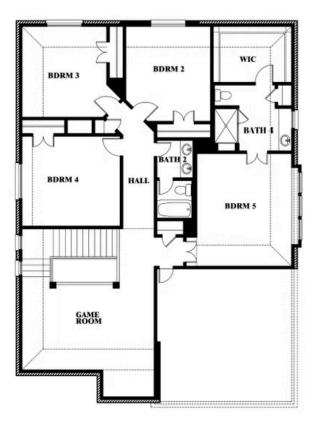

# **Dewberry III**

**OPT JACK & JILL BATH AT BEDROOM 2 & 5** 

#### THE OASIS AT NORTH GROVE 60-70

1735 UPLAND ROAD, WAXAHACHIE, TX 75165

### Dewberry III Opt. Jack & Jill Bath at Bedroom 2 & 5

This brochure is for general informational purposes and is to be used as a guide only. Changes may be made during the development process and floorplans, dimensions, fixtures, fittings, finishes and specifications are subject to change without notice. Window placement, balcony configuration, wardrobe sizes and living areas may vary slightly within each plan type. EQUAL HOUSING OPPORTUNITY