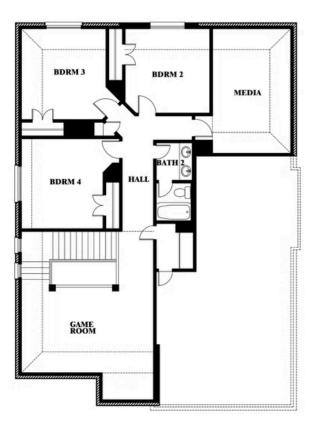

## **Dewberry II**

#### THE OASIS AT NORTH GROVE 60-70

1735 UPLAND ROAD, WAXAHACHIE, TX 75165

Dewberry II Opt. Bath 3

This brochure is for general informational purposes and is to be used as a guide only. Changes may be made during the development process and floorplans, dimensions, fixtures, fittings, finishes and specifications are subject to change without notice. Window placement, balcony configuration, wardrobe sizes and living areas may vary slightly within each plan type. EQUAL HOUSING OPPORTUNITY