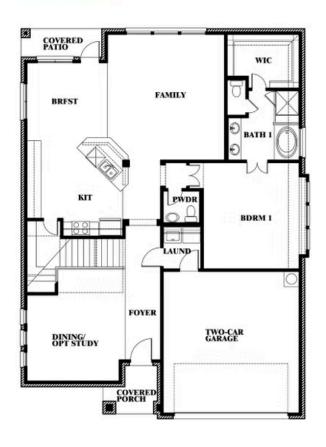

## **Dewberry II**

#### THE OASIS AT NORTH GROVE 60-70

1735 UPLAND ROAD, WAXAHACHIE, TX 75165

Dewberry II Opt. Bath 3 Ensuite

This brochure is for general informational purposes and is to be used as a guide only. Changes may be made during the development process and floor plans, dimensions, fixtures, fittings, finishes and specifications are subject to change without notice. Window placement, balcony configuration, wardrobe sizes and living areas may vary slightly within each plan type. EQUAL HOUSING OPPORTUNITY.