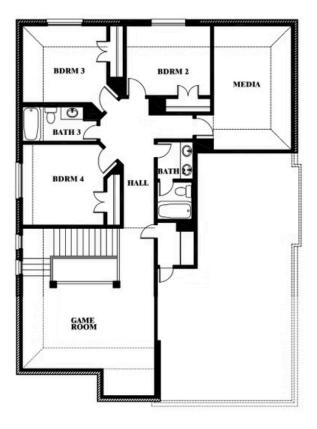

### **Dewberry II**

#### THE OASIS AT NORTH GROVE 60-70

1735 UPLAND ROAD, WAXAHACHIE, TX 75165

### Dewberry II

This brochure is for general informational purposes and is to be used as a guide only. Changes may be made during the development process and floorplans, dimensions, fixtures, fittings, finishes and specifications are subject to change without notice. Window placement, balcony configuration, wardrobe sizes and living areas may vary slightly within each plan type. EQUAL HOUSING OPPORTUNITY