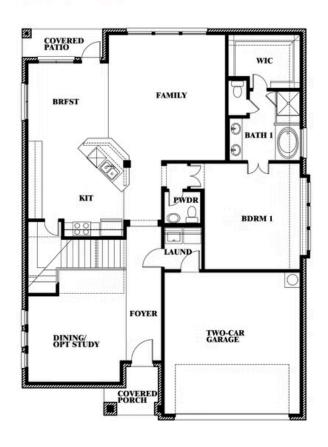

### **Dewberry II**

#### THE OASIS AT NORTH GROVE 60-70

1735 UPLAND ROAD, WAXAHACHIE, TX 75165

### Dewberry II

This brochure is for general informational purposes and is to be used as a guide only. Changes may be made during the development process and floorplans, dimensions, fixtures, fittings, finishes and specifications are subject to change without notice. Window placement, balcony configuration, wardrobe sizes and living areas may vary slightly within each plan type. EQUAL HOUSING OPPORTUNITY