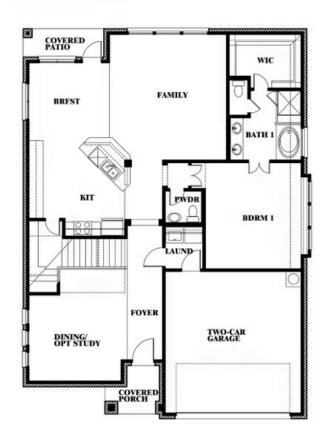

### **Dewberry II**

#### THE OASIS AT NORTH GROVE 60-70

1735 UPLAND ROAD, WAXAHACHIE, TX 75165

### Dewberry II

This brochure is for general informational purposes and is to be used as a guide only. Changes may be made during the development process and floorplans, dimensions, fixtures, fittings, finishes and specifications are subject to change without notice. Window placement, balcony configuration, wardrobe sizes and living areas may vary slightly within each plan type. EQUAL HOUSING OPPORTUNITY