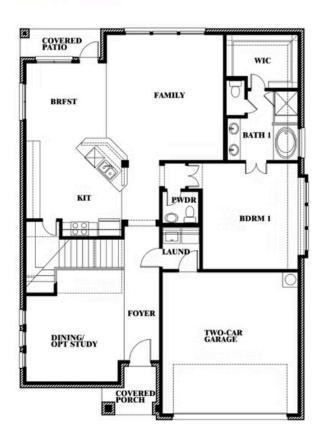

# **Dewberry**

CLASSIC SERIES

THE OASIS AT NORTH GROVE 60-70

1735 UPLAND ROAD, WAXAHACHIE, TX 75165

**HOMES FROM** 

\$456,990

2,820 SOUARE FEET

# BEDROOMS 2.5
BATHROOMS

**2** CAR GARAGE

Indy Ibarra

CELL: (682) 800-6672 SALES OFFICE: (972) 872-8376

#### THE OASIS AT NORTH GROVE 60-70

1735 UPLAND ROAD, WAXAHACHIE, TX 75165