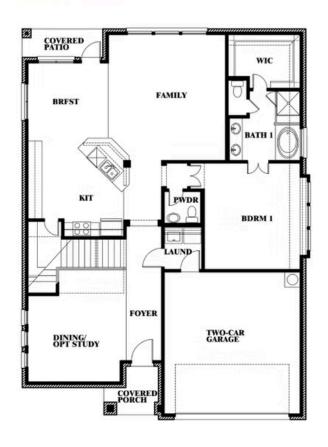

#### THE OASIS AT NORTH GROVE 60-70

1735 UPLAND ROAD, WAXAHACHIE, TX 75165

Dewberry Opt. Bath 3 Ensuite

This brochure is for general informational purposes and is to be used as a guide only. Changes may be made during the development process and floorplans, dimensions, fixtures, fittings, finishes and specifications are subject to change without notice. Window placement, balcony configuration, wardrobe sizes and living areas may vary slightly within each plan type. EQUAL HOUSING OPPORTUNITY