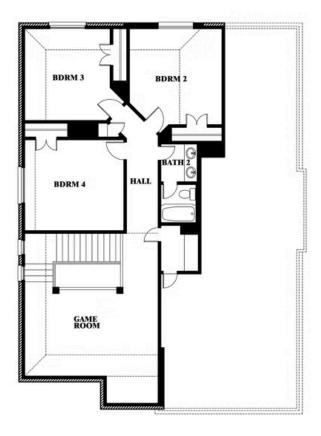

#### THE OASIS AT NORTH GROVE 60-70

1735 UPLAND ROAD, WAXAHACHIE, TX 75165

Dewberry Opt. Bath 3

This brochure is for general informational purposes and is to be used as a guide only. Changes may be made during the development process and floorplans, dimensions, fixtures, fittings, finishes and specifications are subject to change without notice. Window placement, balcony configuration, wardrobe sizes and living areas may vary slightly within each plan type. EQUAL HOUSING OPPORTUNITY