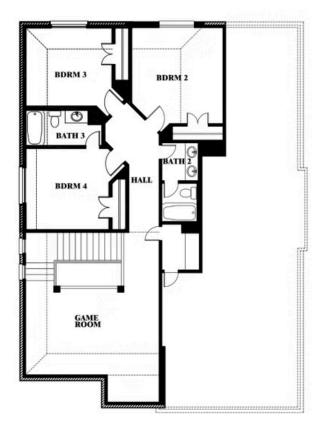

# **Dewberry**

CLASSIC SERIES

THE OASIS AT NORTH GROVE 60-70

1735 UPLAND ROAD, WAXAHACHIE, TX 75165

**HOMES FROM** 

\$456,990

2,820 SOUARE FEET

# BEDROOMS 2.5
BATHROOMS

**2** CAR GARAGE

Indy Ibarra

CELL: (682) 800-6672 SALES OFFICE: (972) 872-8376

#### THE OASIS AT NORTH GROVE 60-70

1735 UPLAND ROAD, WAXAHACHIE, TX 75165