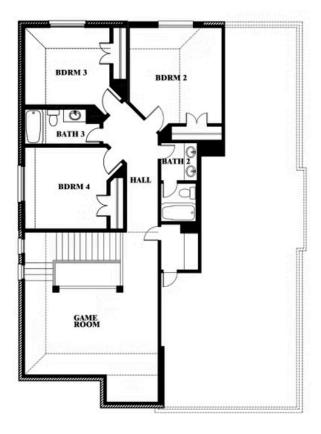

# **Dewberry**

CLASSIC SERIES

THE OASIS AT NORTH GROVE 60-70

1735 UPLAND ROAD, WAXAHACHIE, TX 75165

**HOMES FROM** 

\$456,990

2,820 SOUARE FEET

# BEDROOMS 2.5
BATHROOMS

**2** CAR GARAGE

Indy Ibarra

CELL: (682) 800-6672 SALES OFFICE: (972) 872-8376

#### THE OASIS AT NORTH GROVE 60-70

1735 UPLAND ROAD, WAXAHACHIE, TX 75165