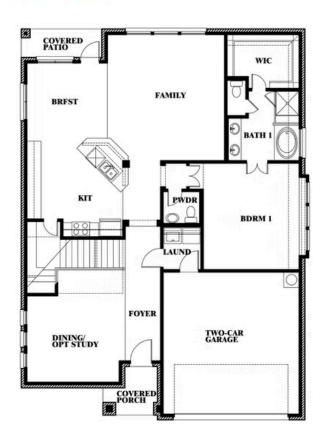

#### THE OASIS AT NORTH GROVE 60-70

1735 UPLAND ROAD, WAXAHACHIE, TX 75165

### Dewberry

This brochure is for general informational purposes and is to be used as a guide only. Changes may be made during the development process and floorplans, dimensions, fixtures, fittings, finishes and specifications are subject to change without notice. Window placement, balcony configuration, wardrobe sizes and living areas may vary slightly within each plan type. EQUAL HOUSING OPPORTUNITY