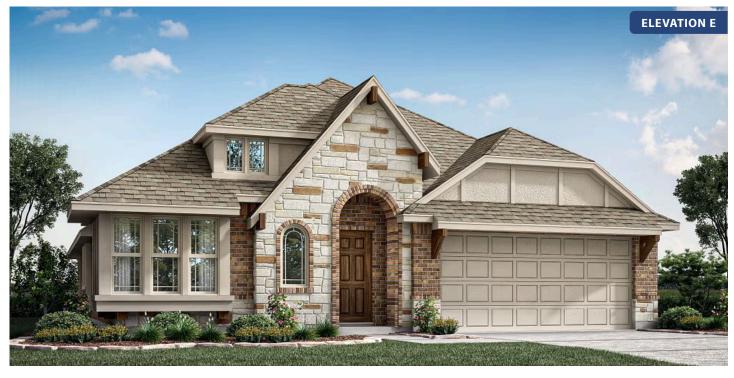

## Cypress

**CLASSIC SERIES** 

THE OASIS AT NORTH GROVE 60-70 1735 UPLAND ROAD, WAXAHACHIE, TX 75165 HOMES FROM \$374,990

2,038 4 SQUARE FEET BEDROOMS

**2.0** BATHROOMS **2** CAR GARAGE

Document generated Apr 18, 2025. Prices, plans, square footage, features and materials are subject to change at any time without notice and vary among communities. Listed prices are for informational purposes only, are not binding, and do not create any contractual obligation(s). The price of any home is dependent on numerous factors, all of which are unique to a specific home, and is not guaranteed until specified in a binding contract. Pricing of elevations and additional optional beds/baths vary per plan. Some plans require a premium homesite. Please ask the Community Manager for details. Renderings of homes are artist concepts and may not reflect exact colors and materials.