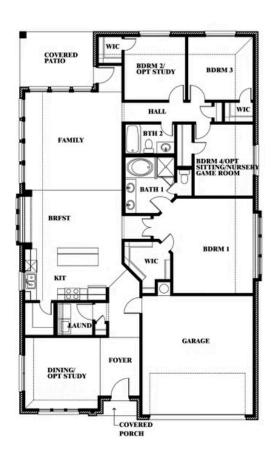

## Cypress

**CLASSIC SERIES** 

THE OASIS AT NORTH GROVE 60-70 1735 UPLAND ROAD, WAXAHACHIE, TX 75165 HOMES FROM \$374,990

2,038 4 SQUARE FEET BEDROOMS

**2.0** BATHROOMS **2** CAR GARAGE

Document generated Apr 18, 2025. Prices, plans, square footage, features and materials are subject to change at any time without notice and vary among communities. Listed prices are for informational purposes only, are not binding, and do not create any contractual obligation(s). The price of any home is dependent on numerous factors, all of which are unique to a specific home, and is not guaranteed until specified in a binding contract. Pricing of elevations and additional optional beds/baths vary per plan. Some plans require a premium homesite. Please ask the Community Manager for details. Renderings of homes are artist concepts and may not reflect exact colors and materials.