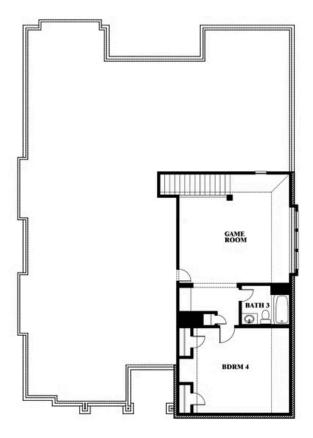

# Carolina III

**CLASSIC SERIES** 

THE OASIS AT NORTH GROVE 60-70

1735 UPLAND ROAD, WAXAHACHIE, TX 75165

**HOMES FROM** 

\$477,990

**3,067** SOUARE FEET

**4**BEDROOMS

3.0 BATHROOMS

**2** CAR GARAGE