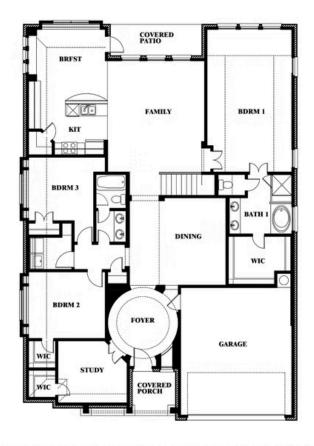

# Carolina III

**CLASSIC SERIES** 

THE OASIS AT NORTH GROVE 60-70

1735 UPLAND ROAD, WAXAHACHIE, TX 75165

**HOMES FROM** 

\$477,990

**3,067** SOUARE FEET

**4**BEDROOMS

3.0 BATHROOMS

**2** CAR GARAGE