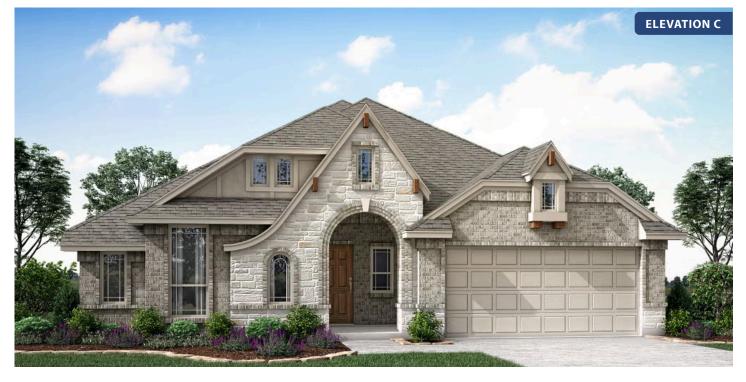

## Carolina

**CLASSIC SERIES** 

THE OASIS AT NORTH GROVE 60-70 1735 UPLAND ROAD, WAXAHACHIE, TX 75165 HOMES FROM \$394,990

2,313 3 SQUARE FEET BEDROOMS

2.0 BATHROOMS **2** CAR GARAGE

Document generated Apr 18, 2025. Prices, plans, square footage, features and materials are subject to change at any time without notice and vary among communities. Listed prices are for informational purposes only, are not binding, and do not create any contractual obligation(s). The price of any home is dependent on numerous factors, all of which are unique to a specific home, and is not guaranteed until specified in a binding contract. Pricing of elevations and additional optional beds/baths vary per plan. Some plans require a premium homesite. Please ask the Community Manager for details. Renderings of homes are artist concepts and may not reflect exact colors and materials.