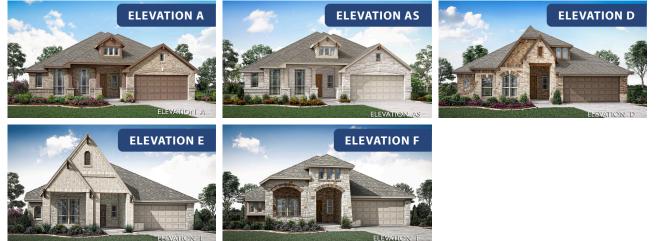

## Carolina

**CLASSIC SERIES** 

THE OASIS AT NORTH GROVE 60-70 1735 UPLAND ROAD, WAXAHACHIE, TX 75165 HOMES FROM \$394,990

2,313 3 SQUARE FEET BEDROOMS

2.0 BATHROOMS **2** CAR GARAGE

Document generated Apr 18, 2025. Prices, plans, square footage, features and materials are subject to change at any time without notice and vary among communities. Listed prices are for informational purposes only, are not binding, and do not create any contractual obligation(s). The price of any home is dependent on numerous factors, all of which are unique to a specific home, and is not guaranteed until specified in a binding contract. Pricing of elevations and additional optional beds/baths vary per plan. Some plans require a premium homesite. Please ask the Community Manager for details. Renderings of homes are artist concepts and may not reflect exact colors and materials.