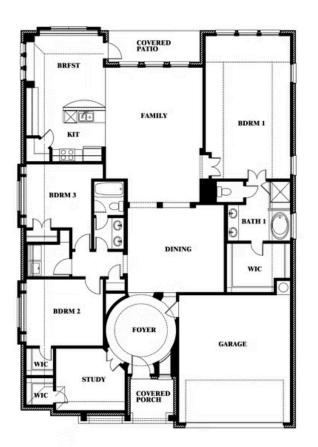

## Carolina

**CLASSIC SERIES** 

THE OASIS AT NORTH GROVE 60-70 1735 UPLAND ROAD, WAXAHACHIE, TX 75165 HOMES FROM \$394,990

2,313 3 SQUARE FEET BEDROOMS

2.0 BATHROOMS **2** CAR GARAGE

Document generated Apr 18, 2025. Prices, plans, square footage, features and materials are subject to change at any time without notice and vary among communities. Listed prices are for informational purposes only, are not binding, and do not create any contractual obligation(s). The price of any home is dependent on numerous factors, all of which are unique to a specific home, and is not guaranteed until specified in a binding contract. Pricing of elevations and additional optional beds/baths vary per plan. Some plans require a premium homesite. Please ask the Community Manager for details. Renderings of homes are artist concepts and may not reflect exact colors and materials.