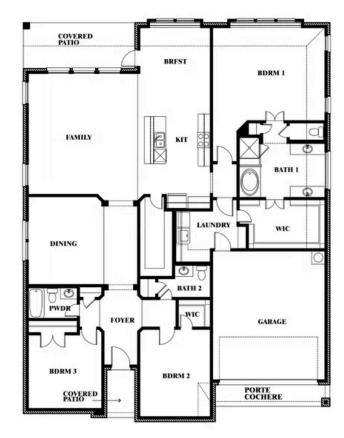

# **Caraway**

CLASSIC SERIES

#### THE OASIS AT NORTH GROVE 60-70

1735 UPLAND ROAD, WAXAHACHIE, TX 75165

**HOMES FROM** 

\$438,990

**2,519** SOUARE FEET

BEDROOMS

2.5
BATHROOMS

**2** CAR GARAGE

## Caraway

#### THE OASIS AT NORTH GROVE 60-70

1735 UPLAND ROAD, WAXAHACHIE, TX 75165

This brochure is for general informational purposes and is to be used as a guide only. Changes may be made during the development process and floorplans, dimensions, fixtures, fittings, finishes and specifications are subject to change without notice. Window placement, balcony configuration, wardrobe sizes and living areas may vary slightly within each plan type. EQUAL HOUSING OPPORTUNITY