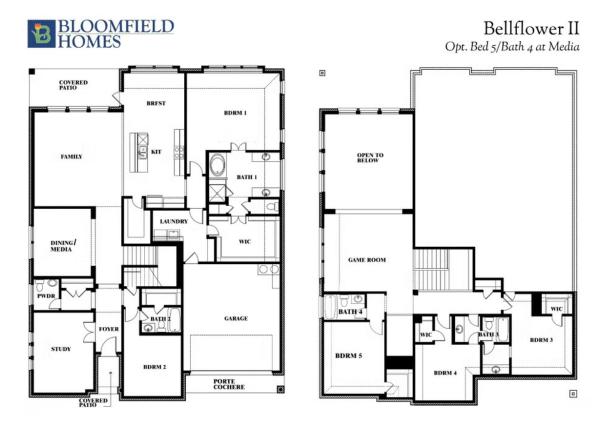

# **Bellflower II**

CLASSIC SERIES

THE OASIS AT NORTH GROVE 60-70 1735 UPLAND ROAD, WAXAHACHIE, TX 75165 номез from \$535,990

3,774 4 SOUARE FEET BEDROOMS

**3.5** BATHROOMS

**2** CAR GARAGE

**COMMUNITY SALES MANAGER** 

### **Bellflower II**

#### THE OASIS AT NORTH GROVE 60-70

1735 UPLAND ROAD, WAXAHACHIE, TX 75165

This brochure is for general informational purposes and is to be used as a guide only. Changes may be made during the development process and floorplans, dimensions, fixtures, fittings, finishes and specifications are subject to change without notice. Window placement, balcony configuration, wardrobe sizes and living areas may vary slightly within each plan type. EQUAL HOUSING OPPORTUNITY