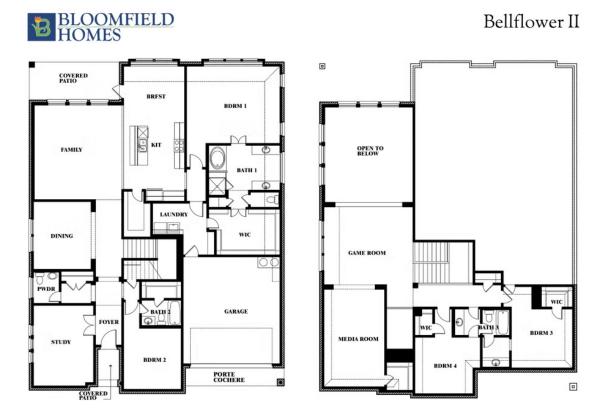

# **Bellflower II**

CLASSIC SERIES

THE OASIS AT NORTH GROVE 60-70 1735 UPLAND ROAD, WAXAHACHIE, TX 75165 номез from \$535,990

3,774 4 SOUARE FEET BEDROOMS

**3.5** BATHROOMS

**2** CAR GARAGE

**COMMUNITY SALES MANAGER** 

#### THE OASIS AT NORTH GROVE 60-70

1735 UPLAND ROAD, WAXAHACHIE, TX 75165

This brochure is for general informational purposes and is to be used as a guide only. Changes may be made during the development process and floorplans, dimensions, fixtures, fittings, finishes and specifications are subject to change without notice. Window placement, balcony configuration, wardrobe sizes and living areas may vary slightly within each plan type. EQUAL HOUSING OPPORTUNITY