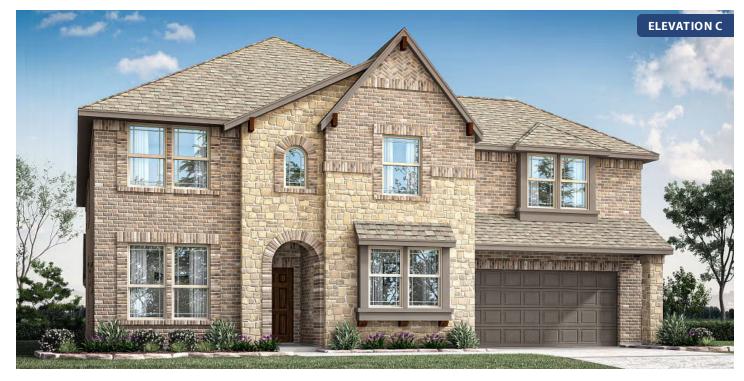

# **Bellflower II**

CLASSIC SERIES

THE OASIS AT NORTH GROVE 60-70 1735 UPLAND ROAD, WAXAHACHIE, TX 75165 номез from \$535,990

3,774 4 SOUARE FEET BEDROOMS

**3.5** BATHROOMS

**2** CAR GARAGE

**COMMUNITY SALES MANAGER** 