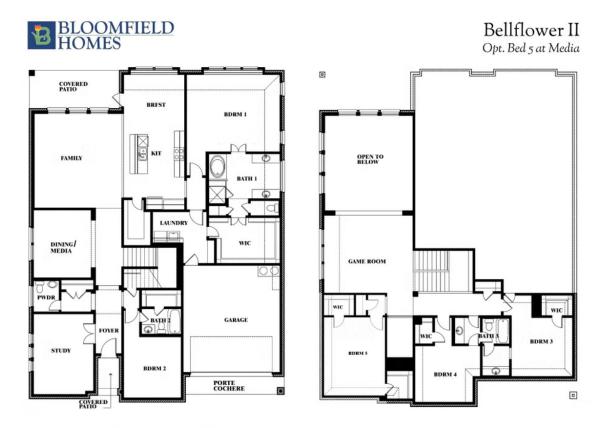

#### THE OASIS AT NORTH GROVE 60-70

1735 UPLAND ROAD, WAXAHACHIE, TX 75165

This brochure is for general informational purposes and is to be used as a guide only. Changes may be made during the development process and floorplans, dimensions, fixtures, fittings, finishes and specifications are subject to change without notice. Window placement, balcony configuration, wardrobe sizes and living areas may vary slightly within each plan type. EQUAL HOUSING OPPORTUNITY