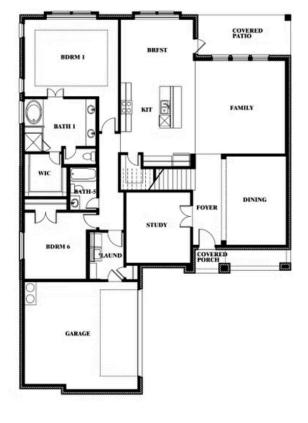

#### SUNRISE AT GARDEN VALLEY

SPRING CRESS II FLOOR PLAN

3695

SOUARE FEET

The Classic Series Spring Cress II floor plan is a two story home with four bedrooms, three and a half bathrooms, dining room, study, and two media rooms. Lots of flexibility with this floor plan that gives you the option for bedroom 5 with full bath at dining room and an optional bedroom 6 with full bath at the downstairs media room. There is also an optional mini garage in lieu of the dining room. Contact us or visit our model home for more information about this and other available plans.

### BLOOMFIELD HOMES

Spring Cress II Opt. Bed 6 & Bath 5 at Media

This brochure is for general informational purposes and is to be used as a guide only. Changes may be made during the development process and floorplans, dimensions, fixtures, fittings, finishes and specifications are subject to change without notice. Window placement, balcony configuration, wardrobe sizes and living areas may vary slightly within each plan type. EQUAL HOUSING OPPORTUNITY