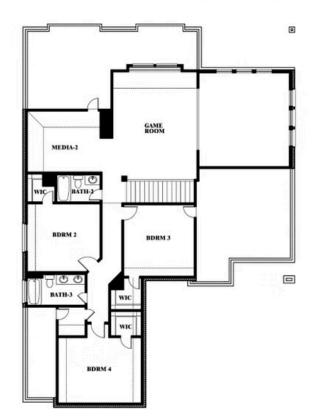

#### SUNRISE AT GARDEN VALLEY

SPRING CRESS II FLOOR PLAN

3695

SOUARE FEET

The Classic Series Spring Cress II floor plan is a two story home with four bedrooms, three and a half bathrooms, dining room, study, and two media rooms. Lots of flexibility with this floor plan that gives you the option for bedroom 5 with full bath at dining room and an optional bedroom 6 with full bath at the downstairs media room. There is also an optional mini garage in lieu of the dining room. Contact us or visit our model home for more information about this and other available plans.

### BLOOMFIELD HOMES

Spring Cress II Opt. Bed 6 & Bath 5 at Media

This brochure is for general informational purposes and is to be used as a guide only. Changes may be made during the development process and floorplans, dimensions, fixtures, fittings, finishes and specifications are subject to change without notice. Window placement, balcony configuration, wardrobe sizes and living areas may vary slightly within each plan type. EQUAL HOUSING OPPORTUNITY