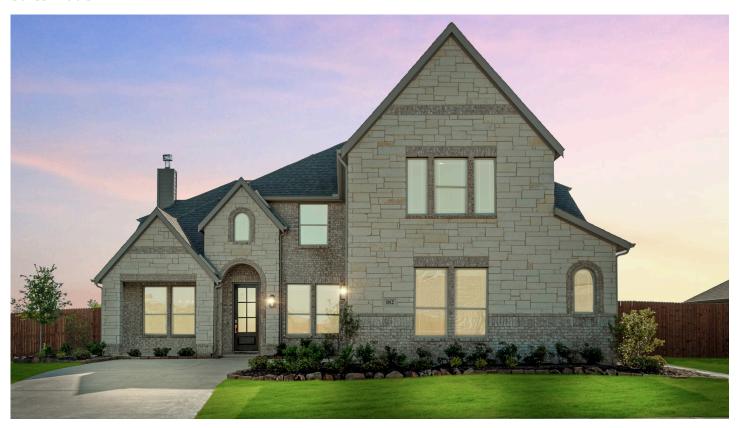

# 182 Morning Light Lane

#### WAXAHACHIE, TX 75165

#### SUNRISE AT GARDEN VALLEY

SPRING CRESS II FLOOR PLAN

3695

SOUARE FEET

The Classic Series Spring Cress II floor plan is a two story home with four bedrooms, three and a half bathrooms, dining room, study, and two media rooms. Lots of flexibility with this floor plan that gives you the option for bedroom 5 with full bath at dining room and an optional bedroom 6 with full bath at the downstairs media room. There is also an optional mini garage in lieu of the dining room. Contact us or visit our model home for more information about this and other available plans.

## **182 Morning Light Lane**

WAXAHACHIE, TX 75165