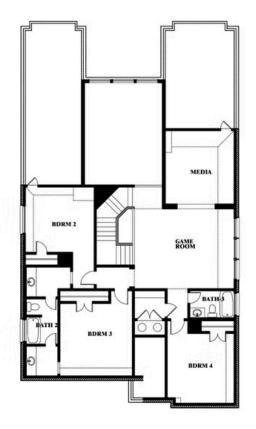

#### **COMMUNITY SALES MANAGER**

Jacques Rondeau

CELL: (972) 765-5156 SALES OFFICE: (214) 705-6585

# **Rose II**

**CLASSIC SERIES** 

### **SUNRISE AT GARDEN VALLEY**

182 MORNING LIGHT LANE, WAXAHACHIE, TX 75165

**HOMES FROM** 

# \$526,990 - \$546,990

3,557 SOUARE FEET

**4**BEDROOMS

3.5
BATHROOMS

**2** CAR GARAGE















#### **COMMUNITY SALES MANAGER**

Jacques Rondeau

CELL: (972) 765-5156 SALES OFFICE: (214) 705-6585

**Rose II** 

ROSE II FLOOR PLAN

### **SUNRISE AT GARDEN VALLEY**

182 MORNING LIGHT LANE, WAXAHACHIE, TX 75165



Rose II





This brochure is for general informational purposes and is to be used as a guide only. Changes may be made during the development process and floorplans, dimensions, fixtures, fittings, finishes and specifications are subject to change without notice. Window placement, balcony configuration, wardrobe sizes and living areas may vary slightly within each plan type. EQUAL HOUSING OPPORTUNITY







#### **COMMUNITY SALES MANAGER**

Jacques Rondeau

CELL: (972) 765-5156 SALES OFFICE: (214) 705-6585

# **Rose II**

## ROSE II FLOOR PLAN WITH OPTIONAL BED & BATH AT STUDY

### **SUNRISE AT GARDEN VALLEY**

182 MORNING LIGHT LANE, WAXAHACHIE, TX 75165



GARAGE

COVERED PATIO

BORM 1

FAMILY

BATH

LAUND

LAUND

GARAGE

BORM 5

COVERED PATIO

Rose II Opt. Bed & Bath at Study



This brochure is