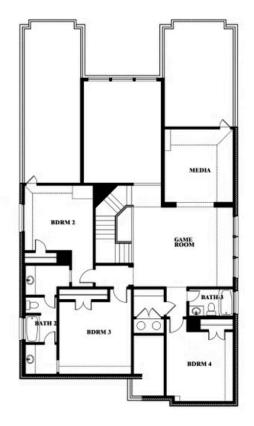

## ROSE II FLOOR PLAN WITH OPTIONAL BED & BATH AT STUDY

LAUND

GARAGE

BORM 5

COVERED PATIO

Rose II Opt. Bed & Bath at Study

This brochure is for general informational purposes and is to be used as a guide only. Changes may be made during the development process and floorplans, dimensions, fixtures, fittings, finishes and specifications are subject to change without notice. Window placement, balcony configuration, wardrobe sizes and living areas may vary slightly within each plan type. EQUAL HOUSING OPPORTUNITY