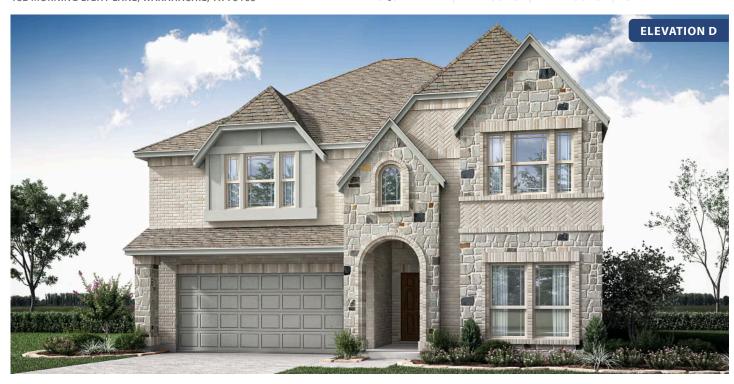

### **SUNRISE AT GARDEN VALLEY**

182 MORNING LIGHT LANE, WAXAHACHIE, TX 75165

**HOMES FROM** 

# \$526,990 - \$546,990

3,557 SOUARE FEET

**4**BEDROOMS

3.5
BATHROOMS

**2** CAR GARAGE