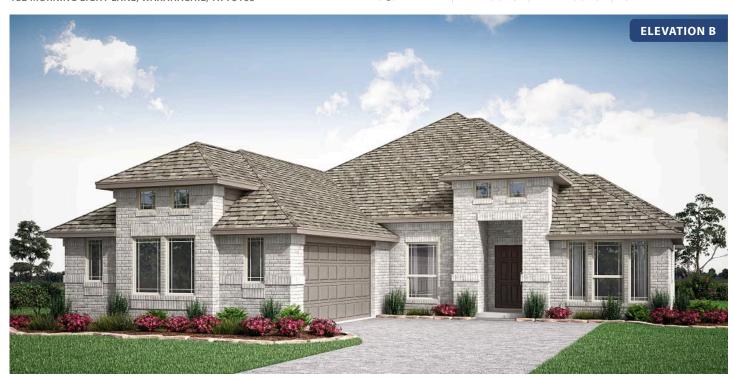

#### SUNRISE AT GARDEN VALLEY

182 MORNING LIGHT LANE, WAXAHACHIE, TX 75165

**HOMES FROM** 

\$430,990

**2,250** SOUARE FEET

BEDROOMS

2.5
BATHROOMS

**2** CAR GARAGE

#### **SUNRISE AT GARDEN VALLEY**

182 MORNING LIGHT LANE, WAXAHACHIE, TX 75165