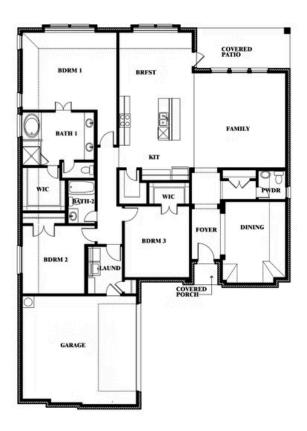

# **Rockcress**

**CLASSIC SERIES** 

## **Rockcress**

#### **SUNRISE AT GARDEN VALLEY**

182 MORNING LIGHT LANE, WAXAHACHIE, TX 75165