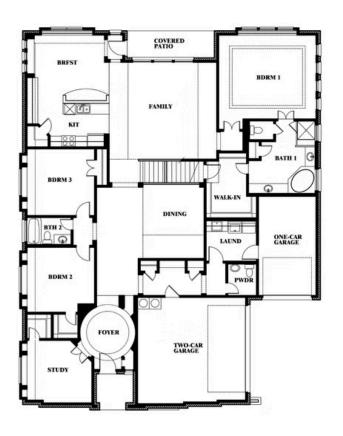

## **Primrose II**

CLASSIC SERIES

SUNRISE AT GARDEN VALLEY

182 MORNING LIGHT LANE, WAXAHACHIE, TX 75165

**HOMES FROM** 

\$577,990

**3,299** SOUARE FEET

**3** BEDROOMS

3.5
BATHROOMS

3 CAR GARAGE