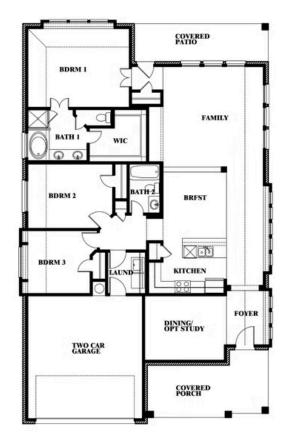

#### **SUNRISE AT GARDEN VALLEY**

182 MORNING LIGHT LANE, WAXAHACHIE, TX 75165

**HOMES FROM** 

\$401,990

**1,840** SOUARE FEET

BEDROOMS

2.0
BATHROOMS

**2** CAR GARAGE

## **SUNRISE AT GARDEN VALLEY**

182 MORNING LIGHT LANE, WAXAHACHIE, TX 75165

Dogwood

This brochure is for general informational purposes and is to be used as a guide only. Changes may be made during the development process and floorplans, dimensions, fixtures, fittings, finishes and specifications are subject to change without notice. Window placement, balcony configuration, wardrobe sizes and living areas may vary slightly within each plan type. EQUAL HOUSING OPPORTUNITY