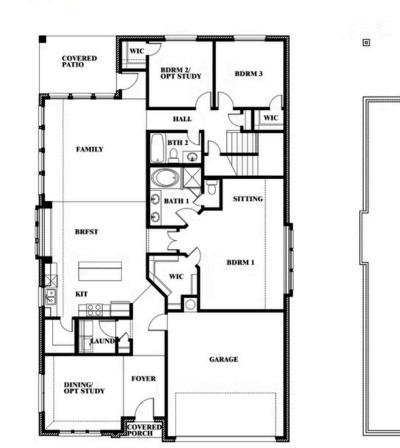

## SUNRISE AT GARDEN VALLEY

182 MORNING LIGHT LANE, WAXAHACHIE, TX 75165

\$446,990

**HOMES FROM** 

2,454 4 SQUARE FEET BEDROOMS **3.0** BATHROOMS **2** CAR GARAGE

Document generated Mar 14, 2025. Prices, plans, square footage, features and materials are subject to change at any time without notice and vary among communities. Listed prices are for informational purposes only, are not binding, and do not create any contractual obligation(s). The price of any home is dependent on numerous factors, all of which are unique to a specific home, and is not guaranteed until specified in a binding contract. Pricing of elevations and additional optional beds/baths vary per plan. Some plans require a premium homesite. Please ask the Community Manager for details. Renderings of homes are artist concepts and may not reflect exact colors and materials.