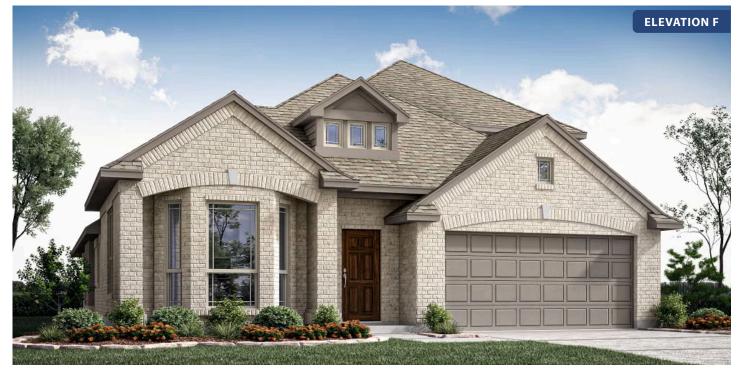

## **Cypress II**

**CLASSIC SERIES** 

## SUNRISE AT GARDEN VALLEY

182 MORNING LIGHT LANE, WAXAHACHIE, TX 75165

\$446,990

**HOMES FROM** 

2,454 4 SQUARE FEET BEDROOMS **3.0** BATHROOMS **2** CAR GARAGE

Document generated Mar 14, 2025. Prices, plans, square footage, features and materials are subject to change at any time without notice and vary among communities. Listed prices are for informational purposes only, are not binding, and do not create any contractual obligation(s). The price of any home is dependent on numerous factors, all of which are unique to a specific home, and is not guaranteed until specified in a binding contract. Pricing of elevations and additional optional beds/baths vary per plan. Some plans require a premium homesite. Please ask the Community Manager for details. Renderings of homes are artist concepts and may not reflect exact colors and materials.

BLOOMFIELD HOMES

**Cypress II** 