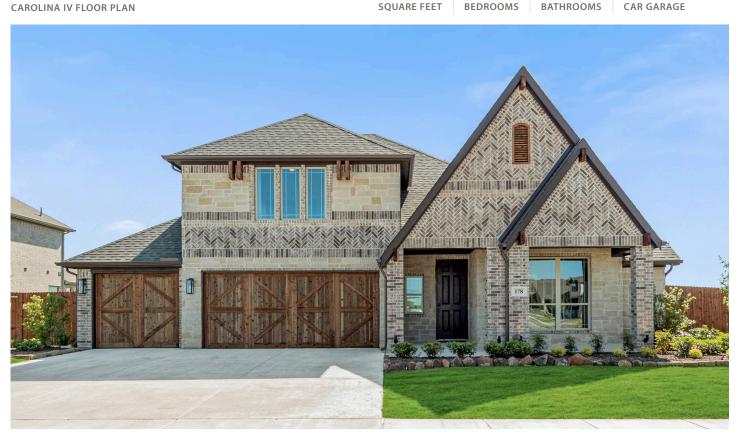

# 178 Morning Light Lane

WAXAHACHIE, TX 75165
SUNRISE AT GARDEN VALLEY

3285 SOUARE FEET

4 BEDROOMS 3.0 BATHROOMS

**3** CAR GARAGE

The Classic Series Carolina IV floor plan is a two-story home with four bedrooms, study and three bathrooms. Features of this plan include a rotunda entry, covered porch, formal dining, large family room, open kitchen with custom cabinets and island, a bedroom suite with walk-in closet and garden tub, an upstairs game room, media room and second bedroom suite. Contact us or visit our model home for more information about building this plan.