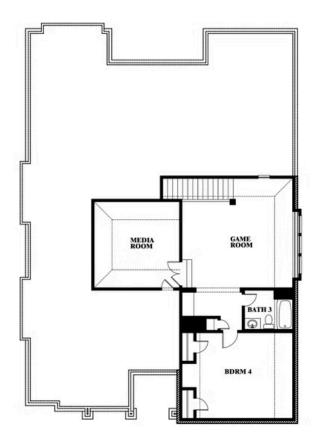

# 178 Morning Light Lane

WAXAHACHIE, TX 75165
SUNRISE AT GARDEN VALLEY

3285 SOUARE FEET

4 BEDROOMS 3.0 BATHROOMS

**3** CAR GARAGE

The Classic Series Carolina IV floor plan is a two-story home with four bedrooms, study and three bathrooms. Features of this plan include a rotunda entry, covered porch, formal dining, large family room, open kitchen with custom cabinets and island, a bedroom suite with walk-in closet and garden tub, an upstairs game room, media room and second bedroom suite. Contact us or visit our model home for more information about building this plan.