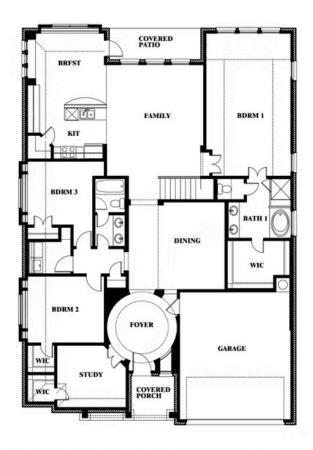

# 178 Morning Light Lane

WAXAHACHIE, TX 75165
SUNRISE AT GARDEN VALLEY

3285 SOUARE FEET

4 BEDROOMS 3.0 BATHROOMS

**3** CAR GARAGE

The Classic Series Carolina IV floor plan is a two-story home with four bedrooms, study and three bathrooms. Features of this plan include a rotunda entry, covered porch, formal dining, large family room, open kitchen with custom cabinets and island, a bedroom suite with walk-in closet and garden tub, an upstairs game room, media room and second bedroom suite. Contact us or visit our model home for more information about building this plan.