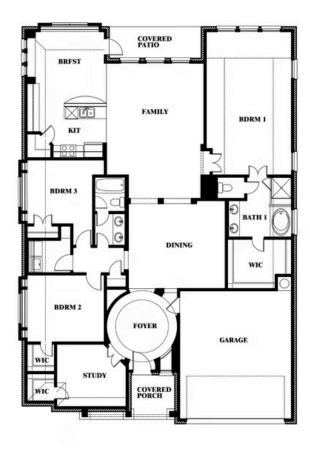

#### SUNRISE AT GARDEN VALLEY

182 MORNING LIGHT LANE, WAXAHACHIE, TX 75165

**HOMES FROM** 

\$433,990

**2,313** SOUARE FEET

BEDROOMS

2.0
BATHROOMS

2

CAR GARAGE

### Carolina

This brochure is for general informational purposes and is to be used as a guide only. Changes may be made during the development process and floorplans, dimensions, fixtures, fittings, finishes and specifications are subject to change without notice. Window placement, balcony configuration, wardrobe sizes and living areas may vary slightly within each plan type. EQUAL HOUSING OPPORTUNITY