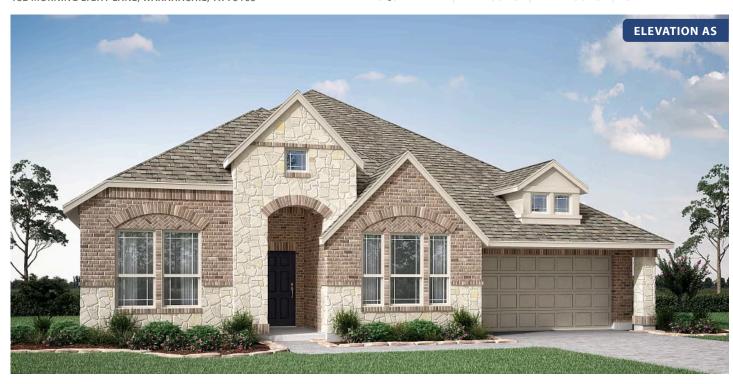

### SUNRISE AT GARDEN VALLEY

182 MORNING LIGHT LANE, WAXAHACHIE, TX 75165

**HOMES FROM** 

### \$449,990 - \$494,990

2,519 SOUARE FEET

**3**BEDROOMS

2.5
BATHROOMS

**2** CAR GARAGE