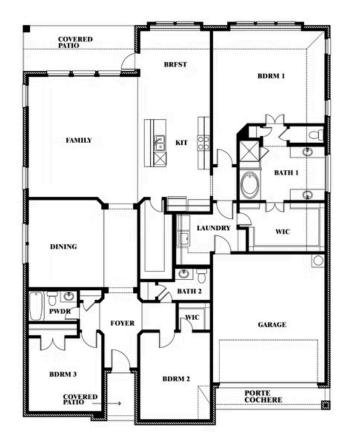

# **Caraway**

**CLASSIC SERIES** 

### \$449,990 - \$494,990

2,519 SOUARE FEET

**3**BEDROOMS

2.5
BATHROOMS

**2** CAR GARAGE

## Caraway

### **SUNRISE AT GARDEN VALLEY**

182 MORNING LIGHT LANE, WAXAHACHIE, TX 75165

Caraway

This brochure is for general informational purposes and is to be used as a guide only. Changes may be made during the development process and floorplans, dimensions, fixtures, fittings, finishes and specifications are subject to change without notice. Window placement, balcony configuration, wardrobe sizes and living areas may vary slightly within each plan type. EQUAL HOUSING OPPORTUNITY