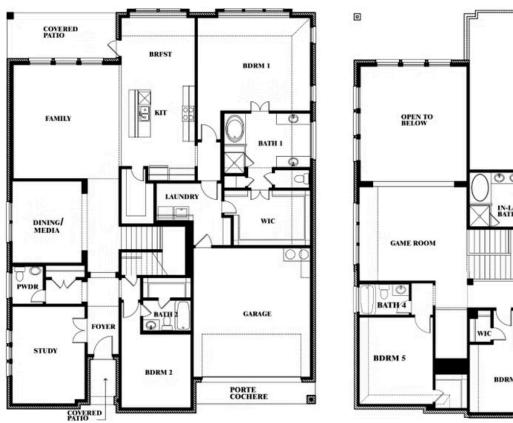

#### **SUNRISE AT GARDEN VALLEY**

182 MORNING LIGHT LANE, WAXAHACHIE, TX 75165

Bellflower IV Opt. Bed 5 at Media

This brochure is for general informational purposes and is to be used as a guide only. Changes may be made during the development process and floorplans, dimensions, fixtures, fittings, finishes and specifications are subject to change without notice. Window placement, balcony configuration, wardrobe sizes and living areas may vary slightly within each plan type. EQUAL HOUSING OPPORTUNITY