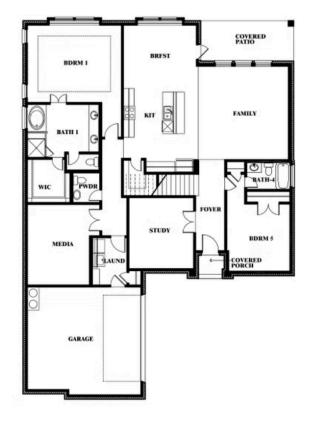

#### BLOOMFIELD HOMES

Spring Cress II Opt. Bed 5 & Bath 4 at Dining

This brochure is for general informational purposes and is to be used as a guide only. Changes may be made during the development process and floorplans, dimensions, fixtures, fittings, finishes and specifications are subject to change without notice. Window placement, balcony configuration, wardrobe sizes and living areas may vary slightly within each plan type. EQUAL HOUSING OPPORTUNITY