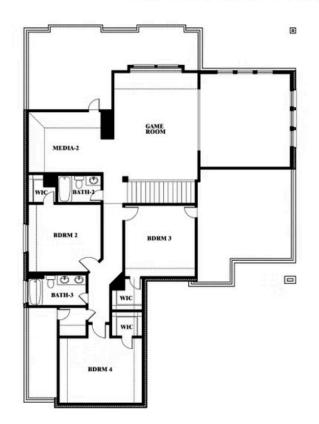

## BLOOMFIELD HOMES

**Spring Cress II** 

Spring Cress II Opt. Bed 6 & Bath 5 at Media

This brochure is for general informational purposes and is to be used as a guide only. Changes may be made during the development process and floorplans, dimensions, fixtures, fittings, finishes and specifications are subject to change without notice. Window placement, balcony configuration, wardrobe sizes and living areas may vary slightly within each plan type. EQUAL HOUSING OPPORTUNITY