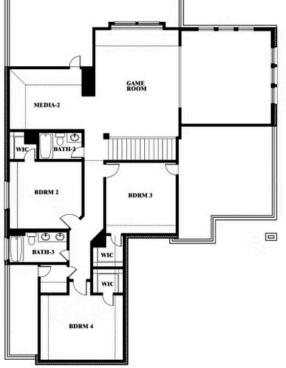

#### BLOOMFIELD HOMES

Spring Cress II Opt. Bed 5 & Bath 4 at Dining

This brochure is for general informational purposes and is to be used as a guide only. Changes may be made during the development process and floorplans, dimensions, fixtures, fittings, finishes and specifications are subject to change without notice. Window placement, balcony configuration, wardrobe sizes and living areas may vary slightly within each plan type. EQUAL HOUSING OPPORTUNITY