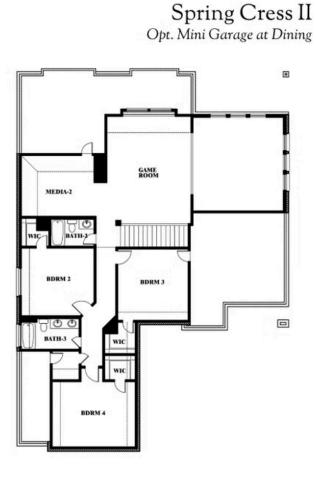

# **Spring Cress II**

CLASSIC SERIES

SUNRISE AT GARDEN VALLEY 80-100 182 MORNING LIGHT LANE, WAXAHACHIE, TX 75165 номез from \$547,990

3,695 4 SQUARE FEET BEDROOMS

**3.5** BATHROOMS

**2** CAR GARAGE

**Spring Cress II** 