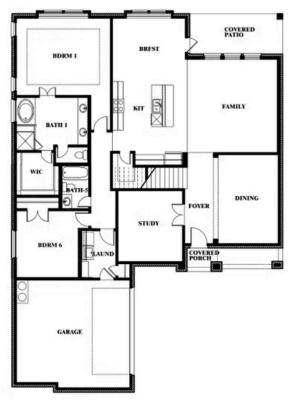

## BLOOMFIELD HOMES

**Spring Cress II** 

Spring Cress II Opt. Bed 6 & Bath 5 at Media

This brochure is for general informational purposes and is to be used as a guide only. Changes may be made during the development process and floorplans, dimensions, fixtures, fittings, finishes and specifications are subject to change without notice. Window placement, balcony configuration, wardrobe sizes and living areas may vary slightly within each plan type. EQUAL HOUSING OPPORTUNITY

#### BLOOMFIELD HOMES

Spring Cress II Opt. Bed 5 & Bath 4 at Dining

This brochure is for general informational purposes and is to be used as a guide only. Changes may be made during the development process and floorplans, dimensions, fixtures, fittings, finishes and specifications are subject to change without notice. Window placement, balcony configuration, wardrobe sizes and living areas may vary slightly within each plan type. EQUAL HOUSING OPPORTUNITY