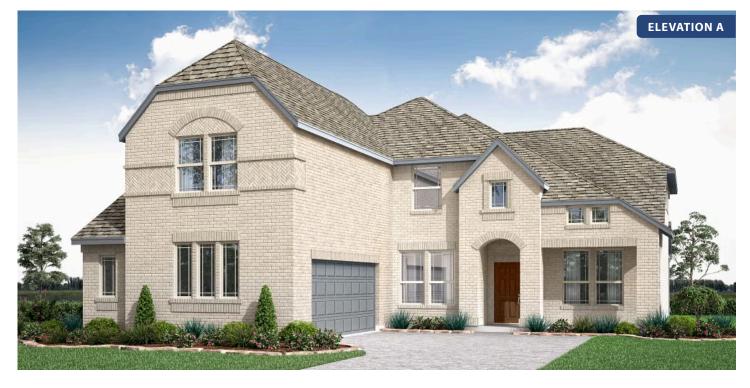

# **Spring Cress II**

CLASSIC SERIES

SUNRISE AT GARDEN VALLEY 80-100 182 MORNING LIGHT LANE, WAXAHACHIE, TX 75165 номез from \$547,990

3,695 4 SQUARE FEET BEDROOMS

**3.5** BATHROOMS

**2** CAR GARAGE