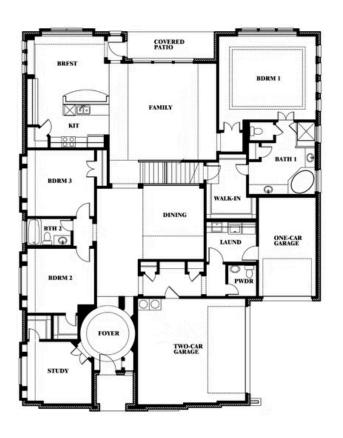

# **Primrose III**

**CLASSIC SERIES** 

**SUNRISE AT GARDEN VALLEY 80-100** 

182 MORNING LIGHT LANE, WAXAHACHIE, TX 75165

**HOMES FROM** 

\$582,990

**3,483** SOUARE FEET

**3**BEDROOMS

3.5
BATHROOMS

**3** CAR GARAGE