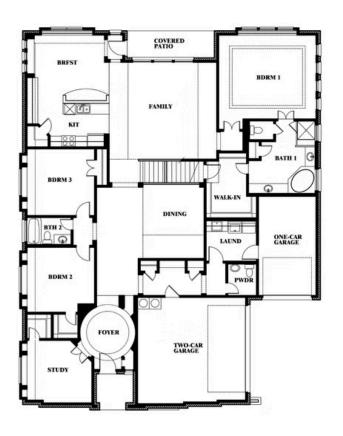

# **Primrose II**

**CLASSIC SERIES** 

**SUNRISE AT GARDEN VALLEY 80-100** 

182 MORNING LIGHT LANE, WAXAHACHIE, TX 75165

**HOMES FROM** 

\$577,990

**3,299** SOUARE FEET

**3**BEDROOMS

3.5
BATHROOMS

3 CAR GARAGE