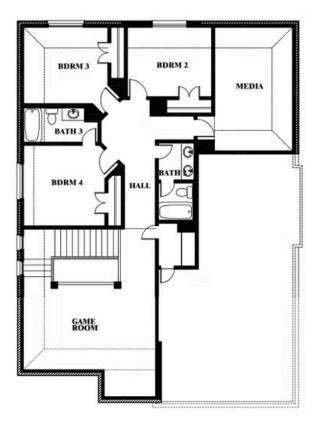

### **Dewberry II**

#### **SUNRISE AT GARDEN VALLEY 80-100**

182 MORNING LIGHT LANE, WAXAHACHIE, TX 75165

Dewberry II Opt. Bath 3

This brochure is for general informational purposes and is to be used as a guide only. Changes may be made during the development process and floorplans, dimensions, fixtures, fittings, finishes and specifications are subject to change without notice. Window placement, balcony configuration, wardrobe sizes and living areas may vary slightly within each plan type. EQUAL HOUSING OPPORTUNITY