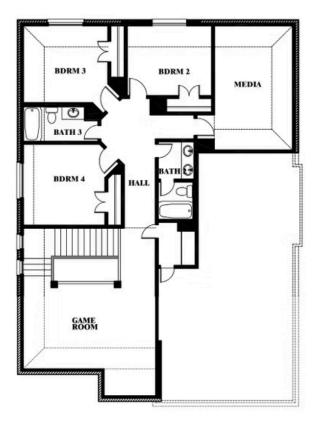

## **Dewberry II**

#### **SUNRISE AT GARDEN VALLEY 80-100**

182 MORNING LIGHT LANE, WAXAHACHIE, TX 75165

### Dewberry II

This brochure is for general informational purposes and is to be used as a guide only. Changes may be made during the development process and floorplans, dimensions, fixtures, fittings, finishes and specifications are subject to change without notice. Window placement, balcony configuration, wardrobe sizes and living areas may vary slightly within each plan type. EQUAL HOUSING OPPORTUNITY