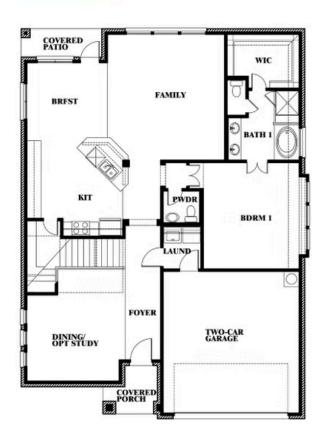

## **Dewberry II**

#### **SUNRISE AT GARDEN VALLEY 80-100**

182 MORNING LIGHT LANE, WAXAHACHIE, TX 75165

Dewberry II Opt. Bath 3 Ensuite

This brochure is for general informational purposes and is to be used as a guide only. Changes may be made during the development process and floor plans, dimensions, fixtures, fittings, finishes and specifications are subject to change without notice. Window placement, balcony configuration, wardrobe sizes and living areas may vary slightly within each plan type. EQUAL HOUSING OPPORTUNITY.