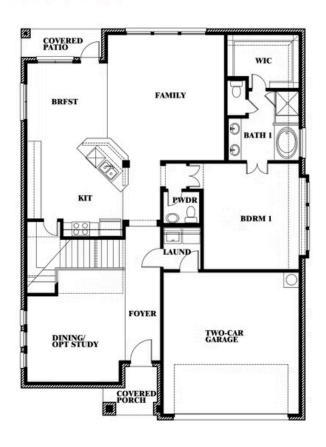

## **Dewberry II**

#### **SUNRISE AT GARDEN VALLEY 80-100**

182 MORNING LIGHT LANE, WAXAHACHIE, TX 75165

### Dewberry II

This brochure is for general informational purposes and is to be used as a guide only. Changes may be made during the development process and floorplans, dimensions, fixtures, fittings, finishes and specifications are subject to change without notice. Window placement, balcony configuration, wardrobe sizes and living areas may vary slightly within each plan type. EQUAL HOUSING OPPORTUNITY