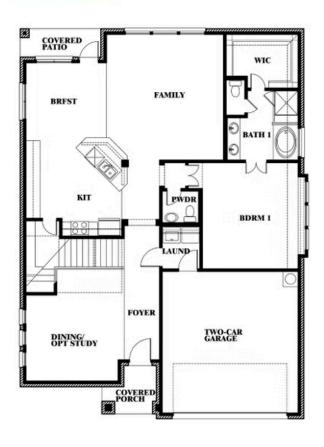

# **Dewberry II**

CLASSIC SERIES

**SUNRISE AT GARDEN VALLEY 80-100** 

182 MORNING LIGHT LANE, WAXAHACHIE, TX 75165

**HOMES FROM** 

\$494,990

3,026 SOUARE FEET

# BEDROOMS 2.5
BATHROOMS

**2** CAR GARAGE

Jacques Rondeau

CELL: (972) 765-5156 SALES OFFICE: (972) 765-5156