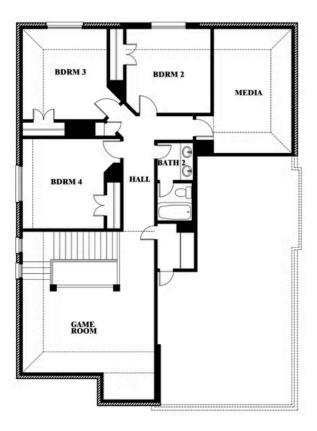

### **Dewberry II**

#### **SUNRISE AT GARDEN VALLEY 80-100**

182 MORNING LIGHT LANE, WAXAHACHIE, TX 75165

Dewberry II Opt. Bath 3

This brochure is for general informational purposes and is to be used as a guide only. Changes may be made during the development process and floorplans, dimensions, fixtures, fittings, finishes and specifications are subject to change without notice. Window placement, balcony configuration, wardrobe sizes and living areas may vary slightly within each plan type. EQUAL HOUSING OPPORTUNITY