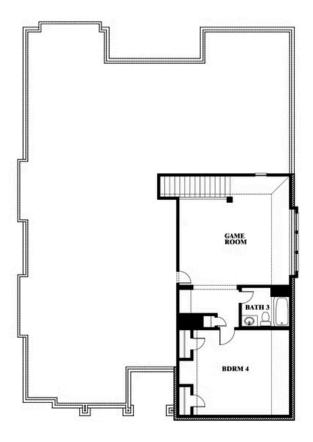

# **Carolina III**

**CLASSIC SERIES** 

**SUNRISE AT GARDEN VALLEY 80-100** 

182 MORNING LIGHT LANE, WAXAHACHIE, TX 75165

**HOMES FROM** 

\$505,990

3,067

3.0

## Carolina III

### **SUNRISE AT GARDEN VALLEY 80-100**

182 MORNING LIGHT LANE, WAXAHACHIE, TX 75165