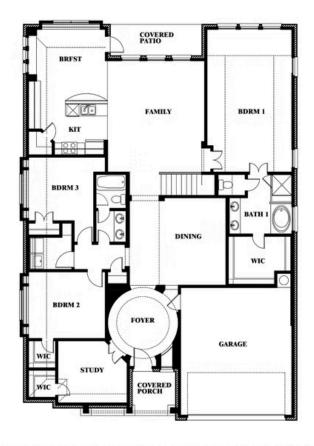

# **Carolina III**

**CLASSIC SERIES** 

**SUNRISE AT GARDEN VALLEY 80-100** 

182 MORNING LIGHT LANE, WAXAHACHIE, TX 75165

**HOMES FROM** 

\$505,990

3,067

3.0

## Carolina III

### **SUNRISE AT GARDEN VALLEY 80-100**

182 MORNING LIGHT LANE, WAXAHACHIE, TX 75165