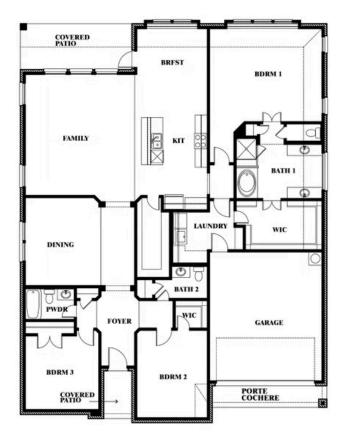

## Caraway

### **SUNRISE AT GARDEN VALLEY 80-100**

182 MORNING LIGHT LANE, WAXAHACHIE, TX 75165

Caraway

This brochure is for general informational purposes and is to be used as a guide only. Changes may be made during the development process and floorplans, dimensions, fixtures, fittings, finishes and specifications are subject to change without notice. Window placement, balcony configuration, wardrobe sizes and living areas may vary slightly within each plan type. EQUAL HOUSING OPPORTUNITY