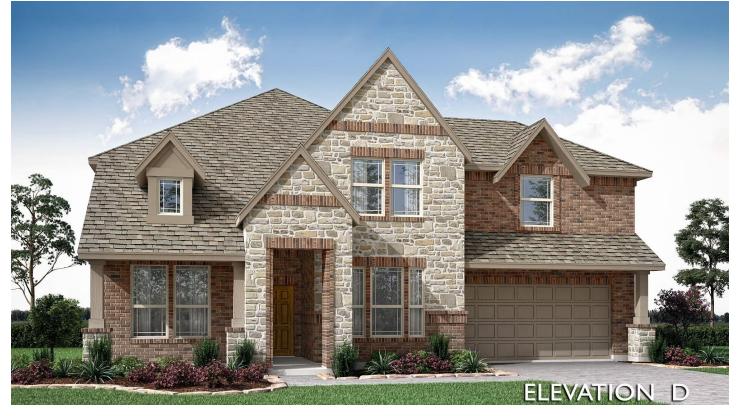

## 652 Sagebrush Lane

WAXAHACHIE, TX 75165 SUNRISE AT GARDEN VALLEY 80-100 BELLFLOWER FLOOR PLAN

## PRICED AT \$673,075 \$623,075

| 3528        | 4        | 3.5       |     |
|-------------|----------|-----------|-----|
| SQUARE FEET | BEDROOMS | BATHROOMS | CAR |

Additional 3% Seller Contribution for purchaser! Use for promotional rate or closing costs! Bloomfield's Bellflower plan is a home with sweeping, open-concept living spaces filled with natural light & designer finishes. Built on an oversized lot with direct access to a walking trail and fenced-in greenspace. Offering 4 roomy bedrooms, 3.5 baths, private Study with glass French doors, and Media room. Upstairs, discover the Game room flex space overlooking the open living space with a two-story ceiling. This home boasts wood-look tile floors, granite surfaces, and a tile-to-ceiling fireplace complemented by a cedar mantel in the Family Room. Deluxe Kitchen featuring built-in SS appliances, custom cabinets with under lighting, pot & pan drawers, and a huge walk-in pantry. The Primary Suite offers a spa-like retreat with a spacious shower, a relaxing garden tub, and 2 individual vanities. Enhanced touches elevate the home, from custom 8' Front Door, gutters, and blinds. Visit Bloomfield at Sunrise at Garden Valley today to learn more!