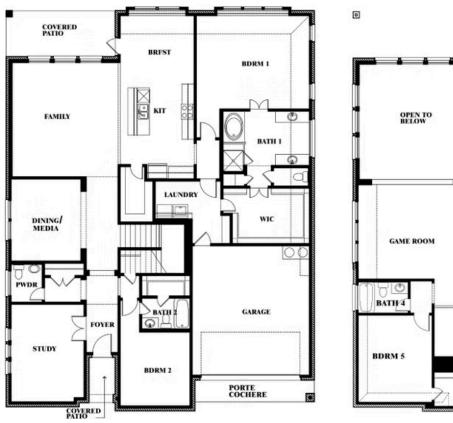

## **Bellflower IV**

### **SUNRISE AT GARDEN VALLEY 80-100**

182 MORNING LIGHT LANE, WAXAHACHIE, TX 75165

Bellflower IV Opt. Bed 5 at Media

This brochure is for general informational purposes and is to be used as a guide only. Changes may be made during the development process and floorplans, dimensions, fixtures, fittings, finishes and specifications are subject to change without notice. Window placement, balcony configuration, wardrobe sizes and living areas may vary slightly within each plan type. EQUAL HOUSING OPPORTUNITY