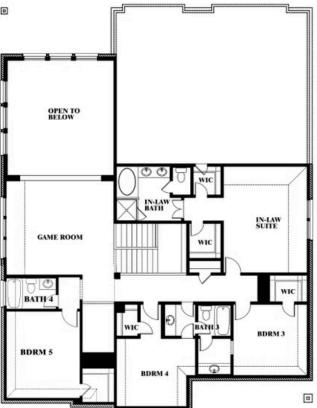

## **Bellflower IV**

### **SUNRISE AT GARDEN VALLEY 80-100**

182 MORNING LIGHT LANE, WAXAHACHIE, TX 75165

### Bellflower IV Opt. Bed 5/Bath 4 at Media

This brochure is for general informational purposes and is to be used as a guide only. Changes may be made during the development process and floorplans, dimensions, fixtures, fittings, finishes and specifications are subject to change without notice. Window placement, balcony configuration, wardrobe sizes and living areas may vary slightly within each plan type. EQUAL HOUSING OPPORTUNITY