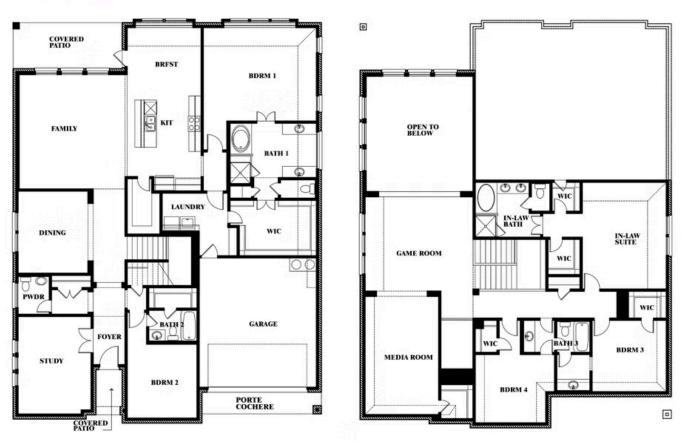

## **Bellflower IV**

### **SUNRISE AT GARDEN VALLEY 80-100**

182 MORNING LIGHT LANE, WAXAHACHIE, TX 75165

### Bellflower IV

This brochure is for general informational purposes and is to be used as a guide only. Changes may be made during the development process and floorplans, dimensions, fixtures, fittings, finishes and specifications are subject to change without notice. Window placement, balcony configuration, wardrobe sizes and living areas may vary slightly within each plan type. EQUAL HOUSING OPPORTUNITY