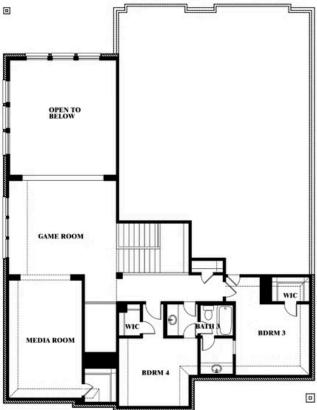

## **Bellflower II**

### **SUNRISE AT GARDEN VALLEY 80-100**

182 MORNING LIGHT LANE, WAXAHACHIE, TX 75165

### Bellflower II Opt. Bed 5 at Media

This brochure is for general informational purposes and is to be used as a guide only. Changes may be made during the development process and floorplans, dimensions, fixtures, fittings, finishes and specifications are subject to change without notice. Window placement, balcony configuration, wardrobe sizes and living areas may vary slightly within each plan type. EQUAL HOUSING OPPORTUNITY