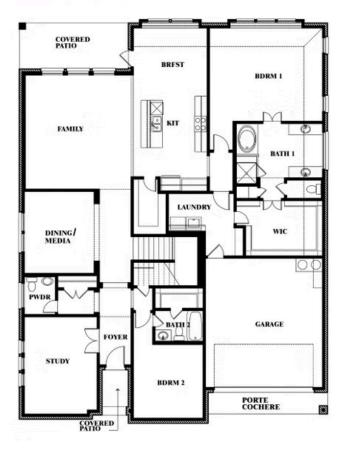

## **Bellflower II**

### **SUNRISE AT GARDEN VALLEY 80-100**

182 MORNING LIGHT LANE, WAXAHACHIE, TX 75165

### Bellflower II Opt. Bed 5/Bath 4 at Media

This brochure is for general informational purposes and is to be used as a guide only. Changes may be made during the development process and floorplans, dimensions, fixtures, fittings, finishes and specifications are subject to change without notice. Window placement, balcony configuration, wardrobe sizes and living areas may vary slightly within each plan type. EQUAL HOUSING OPPORTUNITY