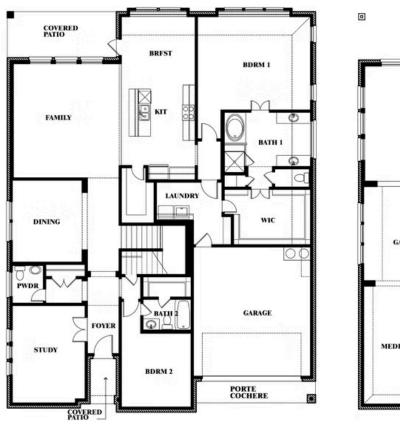

## **Bellflower II**

### **SUNRISE AT GARDEN VALLEY 80-100**

182 MORNING LIGHT LANE, WAXAHACHIE, TX 75165

### Bellflower II

This brochure is for general informational purposes and is to be used as a guide only. Changes may be made during the development process and floorplans, dimensions, fixtures, fittings, finishes and specifications are subject to change without notice. Window placement, balcony configuration, wardrobe sizes and living areas may vary slightly within each plan type. EQUAL HOUSING OPPORTUNITY