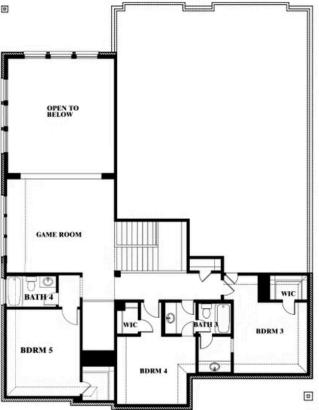

## **Bellflower II**

### **SUNRISE AT GARDEN VALLEY 80-100**

182 MORNING LIGHT LANE, WAXAHACHIE, TX 75165

### Bellflower II Opt. Bed 5/Bath 4 at Media

This brochure is for general informational purposes and is to be used as a guide only. Changes may be made during the development process and floorplans, dimensions, fixtures, fittings, finishes and specifications are subject to change without notice. Window placement, balcony configuration, wardrobe sizes and living areas may vary slightly within each plan type. EQUAL HOUSING OPPORTUNITY