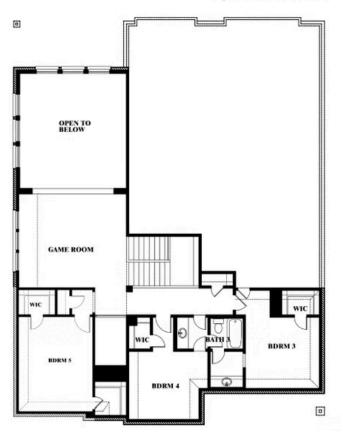

## **Bellflower II**

### **SUNRISE AT GARDEN VALLEY 80-100**

182 MORNING LIGHT LANE, WAXAHACHIE, TX 75165

### Bellflower II Opt. Bed 5 at Media

This brochure is for general informational purposes and is to be used as a guide only. Changes may be made during the development process and floorplans, dimensions, fixtures, fittings, finishes and specifications are subject to change without notice. Window placement, balcony configuration, wardrobe sizes and living areas may vary slightly within each plan type. EQUAL HOUSING OPPORTUNITY