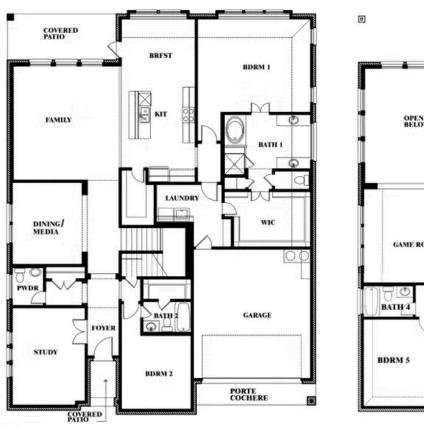

## **Bellflower II**

### **SUNRISE AT GARDEN VALLEY 80-100**

182 MORNING LIGHT LANE, WAXAHACHIE, TX 75165

### Bellflower II

This brochure is for general informational purposes and is to be used as a guide only. Changes may be made during the development process and floorplans, dimensions, fixtures, fittings, finishes and specifications are subject to change without notice. Window placement, balcony configuration, wardrobe sizes and living areas may vary slightly within each plan type. EQUAL HOUSING OPPORTUNITY