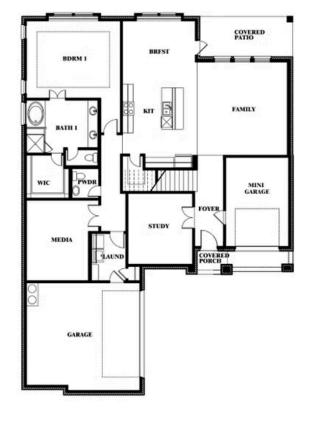

# BLOOMFIELD HOMES

**Spring Cress II** 

Spring Cress II Opt. Mini Garage at Dining

This brochure is for general informational purposes and is to be used as a guide only. Changes may be made during the development process and floorplans, dimensions, fixtures, fittings, finishes and specifications are subject to change without notice. Window placement, balcony configuration, wardrobe sizes and living areas may vary slightly within each plan type. EQUAL HOUSING OPPORTUNITY