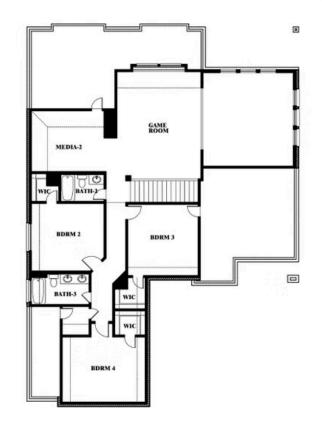

# BLOOMFIELD HOMES

**Spring Cress II** 

Spring Cress II Opt. Mini Garage at Dining

This brochure is for general informational purposes and is to be used as a guide only. Changes may be made during the development process and floorplans, dimensions, fixtures, fittings, finishes and specifications are subject to change without notice. Window placement, balcony configuration, wardrobe sizes and living areas may vary slightly within each plan type. EQUAL HOUSING OPPORTUNITY