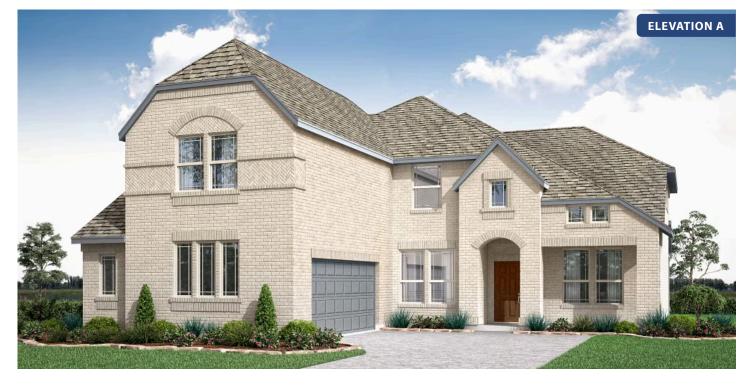

# **Spring Cress II**

CLASSIC SERIES

SUNRISE AT GARDEN VALLEY 60-79 182 MORNING LIGHT LANE, WAXAHACHIE, TX 75165 номез from \$525,990

3,695 4 SQUARE FEET BEDROOMS

**3.5** BATHROOMS

**2** CAR GARAGE

# **Spring Cress II**