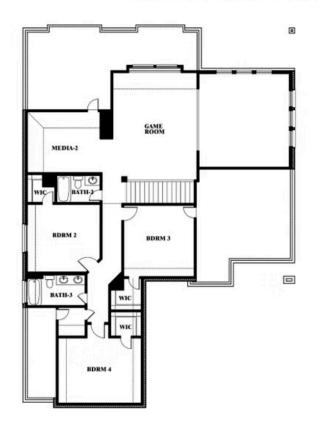

## BLOOMFIELD HOMES

**Spring Cress II** 

Spring Cress II Opt. Bed 5 & Bath 4 at Dining

This brochure is for general informational purposes and is to be used as a guide only. Changes may be made during the development process and floorplans, dimensions, fixtures, fittings, finishes and specifications are subject to change without notice. Window placement, balcony configuration, wardrobe sizes and living areas may vary slightly within each plan type. EQUAL HOUSING OPPORTUNITY