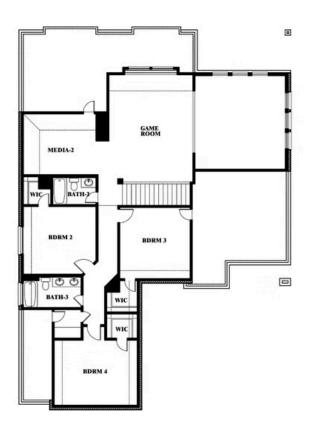

### BLOOMFIELD HOMES

**Spring Cress II** 

Spring Cress II Opt. Bed 6 & Bath 5 at Media

This brochure is for general informational purposes and is to be used as a guide only. Changes may be made during the development process and floorplans, dimensions, fixtures, fittings, finishes and specifications are subject to change without notice. Window placement, balcony configuration, wardrobe sizes and living areas may vary slightly within each plan type. EQUAL HOUSING OPPORTUNITY