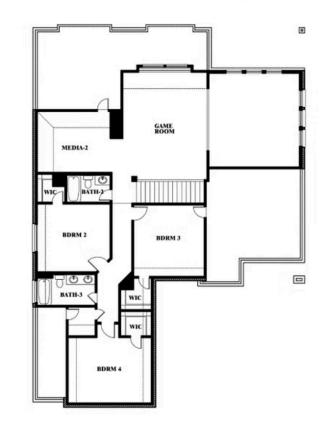

### BLOOMFIELD HOMES

**Spring Cress II** 

Spring Cress II Opt. Bed 6 & Bath 5 at Media

This brochure is for general informational purposes and is to be used as a guide only. Changes may be made during the development process and floorplans, dimensions, fixtures, fittings, finishes and specifications are subject to change without notice. Window placement, balcony configuration, wardrobe sizes and living areas may vary slightly within each plan type. EQUAL HOUSING OPPORTUNITY