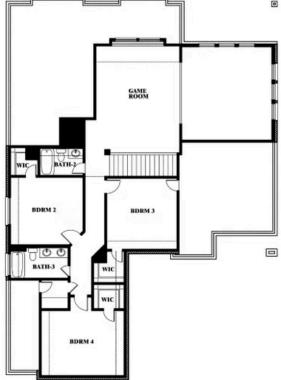

## **Spring Cress**

#### **SUNRISE AT GARDEN VALLEY 60-79**

182 MORNING LIGHT LANE, WAXAHACHIE, TX 75165

### Spring Cress

This brochure is for general informational purposes and is to be used as a guide only. Changes may be made during the development process and floorplans, dimensions, fixtures, fittings, finishes and specifications are subject to change without notice. Window placement, balcony configuration, wardrobe sizes and living areas may vary slightly within each plan type. EQUAL HOUSING OPPORTUNITY