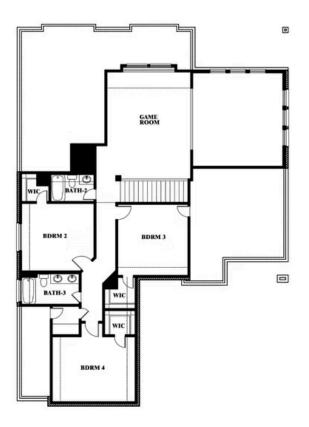

## **Spring Cress**

#### **SUNRISE AT GARDEN VALLEY 60-79**

182 MORNING LIGHT LANE, WAXAHACHIE, TX 75165

### Spring Cress

This brochure is for general informational purposes and is to be used as a guide only. Changes may be made during the development process and floorplans, dimensions, fixtures, fittings, finishes and specifications are subject to change without notice. Window placement, balcony configuration, wardrobe sizes and living areas may vary slightly within each plan type. EQUAL HOUSING OPPORTUNITY