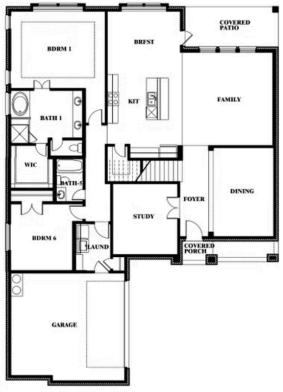

## **Spring Cress**

#### **SUNRISE AT GARDEN VALLEY 60-79**

182 MORNING LIGHT LANE, WAXAHACHIE, TX 75165

### Spring Cress Opt. Bed 5 & Bath 4 at Dining

This brochure is for general informational purposes and is to be used as a guide only. Changes may be made during the development process and floorplans, dimensions, fixtures, fittings, finishes and specifications are subject to change without notice. Window placement, balcony configuration, wardrobe sizes and living areas may vary slightly within each plan type. EQUAL HOUSING OPPORTUNITY