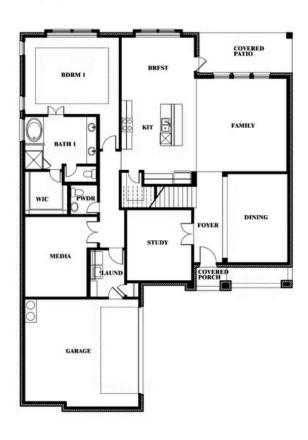

## **Spring Cress**

#### **SUNRISE AT GARDEN VALLEY 60-79**

182 MORNING LIGHT LANE, WAXAHACHIE, TX 75165

### Spring Cress

This brochure is for general informational purposes and is to be used as a guide only. Changes may be made during the development process and floorplans, dimensions, fixtures, fittings, finishes and specifications are subject to change without notice. Window placement, balcony configuration, wardrobe sizes and living areas may vary slightly within each plan type. EQUAL HOUSING OPPORTUNITY