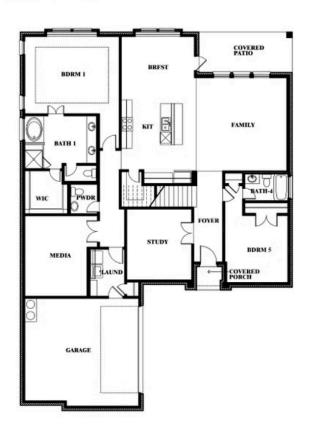

## **Spring Cress**

#### **SUNRISE AT GARDEN VALLEY 60-79**

182 MORNING LIGHT LANE, WAXAHACHIE, TX 75165

### Spring Cress Opt. Bed 5 & Bath 4 at Dining

This brochure is for general informational purposes and is to be used as a guide only. Changes may be made during the development process and floorplans, dimensions, fixtures, fittings, finishes and specifications are subject to change without notice. Window placement, balcony configuration, wardrobe sizes and living areas may vary slightly within each plan type. EQUAL HOUSING OPPORTUNITY