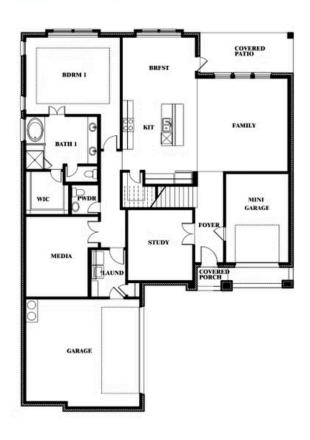

## **Spring Cress**

#### **SUNRISE AT GARDEN VALLEY 60-79**

182 MORNING LIGHT LANE, WAXAHACHIE, TX 75165

## Spring Cress Opt. Mini Garage at Dining

This brochure is for general informational purposes and is to be used as a guide only. Changes may be made during the development process and floorplans, dimensions, fixtures, fittings, finishes and specifications are subject to change without notice. Window placement, balcony configuration, wardrobe sizes and living areas may vary slightly within each plan type. EQUAL HOUSING OPPORTUNITY