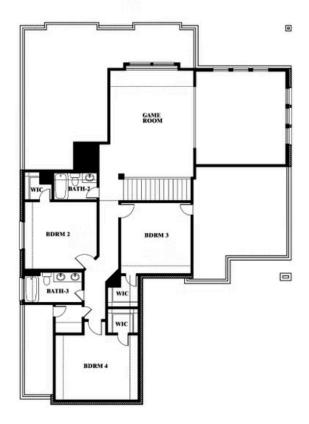

## **Spring Cress**

#### **SUNRISE AT GARDEN VALLEY 60-79**

182 MORNING LIGHT LANE, WAXAHACHIE, TX 75165

This brochure is for general informational purposes and is to be used as a guide only. Changes may be made during the development process and floorplans, dimensions, fixtures, fittings, finishes and specifications are subject to change without notice. Window placement, balcony configuration, wardrobe sizes and living areas may vary slightly within each plan type. EQUAL HOUSING OPPORTUNITY