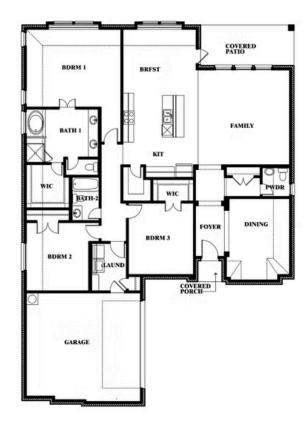

# **Rockcress**

CLASSIC SERIES

**SUNRISE AT GARDEN VALLEY 60-79** 

182 MORNING LIGHT LANE, WAXAHACHIE, TX 75165

**HOMES FROM** 

\$430,990

**2,250** SOUARE FEET

**5** BEDROOMS 2.5
BATHROOMS

### **SUNRISE AT GARDEN VALLEY 60-79**

182 MORNING LIGHT LANE, WAXAHACHIE, TX 75165