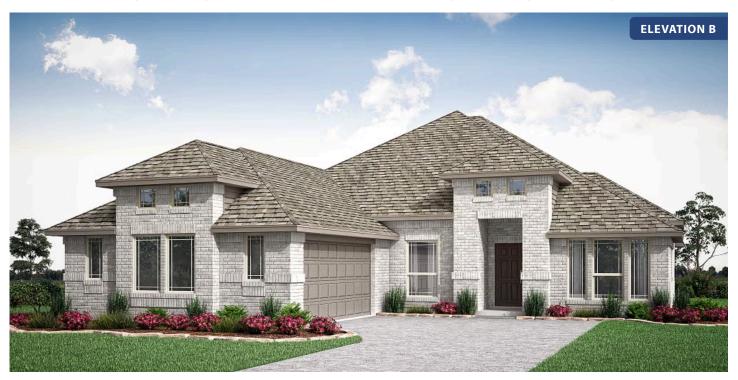

# **Rockcress**

CLASSIC SERIES

**SUNRISE AT GARDEN VALLEY 60-79** 

182 MORNING LIGHT LANE, WAXAHACHIE, TX 75165

**HOMES FROM** 

\$430,990

**2,250** SOUARE FEET

**5** BEDROOMS 2.5
BATHROOMS

### **SUNRISE AT GARDEN VALLEY 60-79**

182 MORNING LIGHT LANE, WAXAHACHIE, TX 75165