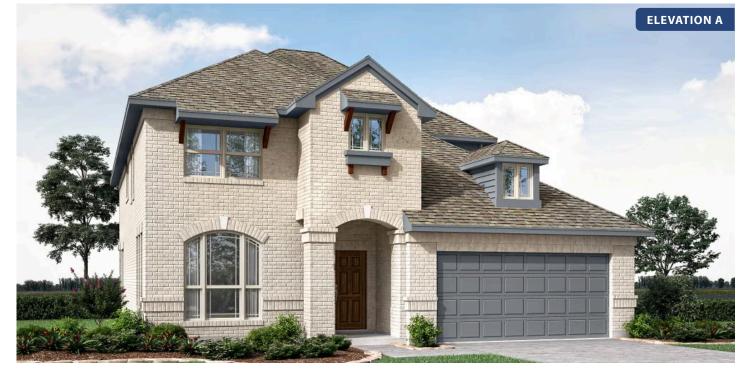

# **Dewberry III**

CLASSIC SERIES

SUNRISE AT GARDEN VALLEY 60-79 182 MORNING LIGHT LANE, WAXAHACHIE, TX 75165 HOMES FROM \$497,990

3,261 5 SOUARE FEET BEDROOMS **3.5** BATHROOMS **2** CAR GARAGE