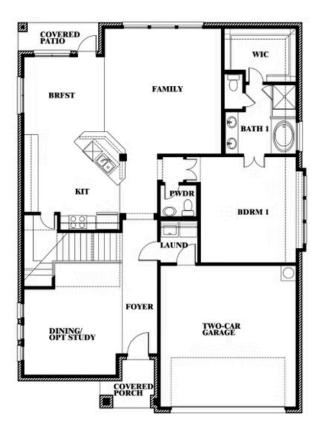

COMMUNITY SALES MANAGER

Jacques Rondeau

CELL: (972) 765-5156 SALES OFFICE: (972) 765-5156

# **Dewberry III**

CLASSIC SERIES

SUNRISE AT GARDEN VALLEY 60-79 182 MORNING LIGHT LANE, WAXAHACHIE, TX 75165 HOMES FROM \$497,990

3,261 5 SOUARE FEET BEDROOMS **3.5** BATHROOMS **2** CAR GARAGE

















## **Dewberry III**

**DEWBERRY III FLOOR PLAN** 

#### BLOOMFIELD HOMES





COMMUNITY SALES MANAGER

Jacques Rondeau

CELL: (972) 765-5156 SALES OFFICE: (972) 765-5156

SUNRISE AT GARDEN VALLEY 60-79 182 MORNING LIGHT LANE, WAXAHACHIE, TX 75165



This brochure is for general informational purposes and is to be used as a guide only. Changes may be made during the development process and floor plans, dimensions, fixtures, fittings, finishes and specifications are subject to change without notice. Window placement, balcony configuration, wardrobe sizes and living areas may vary slightly within each plan type. EQUAL HOUSING OPPORTUNITY.



Document generated Apr 18, 2025. Prices, plans, square footage, features and materials are subject to change at any time without notice and vary among communities. Listed prices are for informational purposes only, are not bind