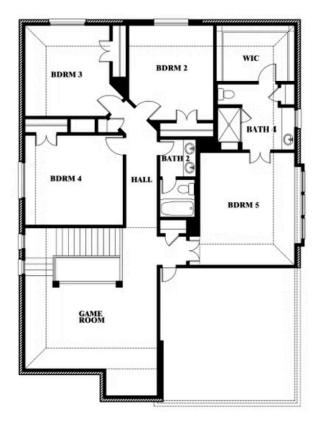

COMMUNITY SALES MANAGER

Jacques Rondeau

CELL: (972) 765-5156 SALES OFFICE: (972) 765-5156

# **Dewberry III**

CLASSIC SERIES

SUNRISE AT GARDEN VALLEY 60-79 182 MORNING LIGHT LANE, WAXAHACHIE, TX 75165 HOMES FROM \$497,990

3,261 5 SOUARE FEET BEDROOMS **3.5** BATHROOMS **2** CAR GARAGE

















## **Dewberry III**

**DEWBERRY III FLOOR PLAN** 

#### BLOOMFIELD HOMES





COMMUNITY SALES MANAGER

Jacques Rondeau

CELL: (972) 765-5156 SALES OFFICE: (972) 765-5156

SUNRISE AT GARDEN VALLEY 60-79 182 MORNING LIGHT LANE, WAXAHACHIE, TX 75165



This brochure is for general informational purposes and is to be used as a guide only. Changes may be made during the development process and floor plans, dimensions, fixtures, fittings, finishes and specifications are subject to change without notice. Window placement, balcony configuration, wardrobe sizes and living areas may vary slightly within each plan type. EQUAL HOUSING OPPORTUNITY.



Document generated Apr 18, 2025. Prices, plans, square footage, features and materials are subject to change at any time without notice and vary among communities. Listed prices are for informational purposes only, are not binding, and do not create any contractual obligation(s). The price of any home is dependent on numerous factors, all of which are unique to a specific home, and is not guarantee