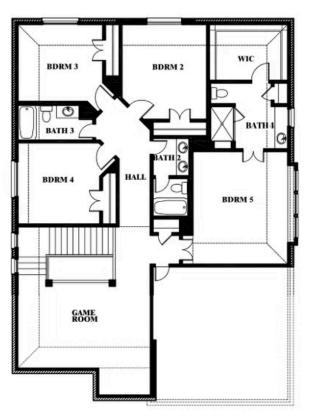

# **Dewberry III**

CLASSIC SERIES

SUNRISE AT GARDEN VALLEY 60-79 182 MORNING LIGHT LANE, WAXAHACHIE, TX 75165 HOMES FROM \$497,990

3,261 5 SOUARE FEET BEDROOMS **3.5** BATHROOMS **2** CAR GARAGE

## **Dewberry III**

**DEWBERRY III FLOOR PLAN** 

#### BLOOMFIELD HOMES

COMMUNITY SALES MANAGER

Jacques Rondeau

CELL: (972) 765-5156 SALES OFFICE: (972) 765-5156

SUNRISE AT GARDEN VALLEY 60-79 182 MORNING LIGHT LANE, WAXAHACHIE, TX 75165

This brochure is for general informational purposes and is to be used as a guide only. Changes may be made during the development process and floor plans, dimensions, fixtures, fittings, finishes and specifications are subject to change without notice. Window placement, balcony configuration, wardrobe sizes and living areas may vary slightly within each plan type. EQUAL HOUSING OPPORTUNITY.