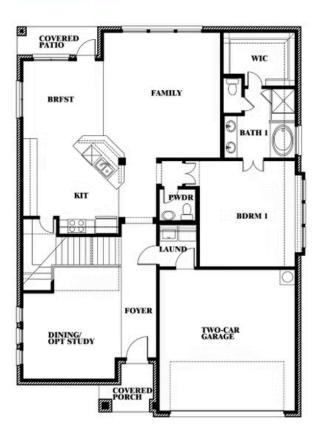

# **Dewberry III**

CLASSIC SERIES

SUNRISE AT GARDEN VALLEY 60-79 182 MORNING LIGHT LANE, WAXAHACHIE, TX 75165 HOMES FROM \$497,990

3,261 5 SOUARE FEET BEDROOMS **3.5** BATHROOMS **2** CAR GARAGE

## **Dewberry III**

**DEWBERRY III FLOOR PLAN** 

#### BLOOMFIELD HOMES

COMMUNITY SALES MANAGER

Jacques Rondeau

CELL: (972) 765-5156 SALES OFFICE: (972) 765-5156

SUNRISE AT GARDEN VALLEY 60-79 182 MORNING LIGHT LANE, WAXAHACHIE, TX 75165

This brochure is for general informational purposes and is to be used as a guide only. Changes may be made during the development process and floor plans, dimensions, fixtures, fittings, finishes and specifications are subject to change without notice. Window placement, balcony configuration, wardrobe sizes and living areas may vary slightly within each plan type. EQUAL HOUSING OPPORTUNITY.