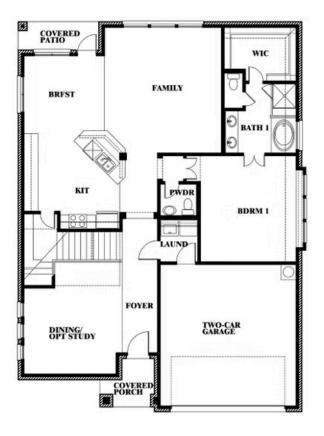

## **Dewberry III**

**OPT BATH 3 ENSUITE** 

### BLOOMFIELD HOMES

COMMUNITY SALES MANAGER

Jacques Rondeau

CELL: (972) 765-5156 SALES OFFICE: (972) 765-5156

Dewberry III Opt. Bath 3 Ensuite

SUNRISE AT GARDEN VALLEY 60-79 182 MORNING LIGHT LANE, WAXAHACHIE, TX 75165

This brochure is for general informational purposes and is to be used as a guide only. Changes may be made during the development process and floorplans, dimensions, fixtures, fittings, finishes and specifications are subject to change without notice. Window placement, balcony configuration, wardrobe sizes and living areas may vary slightly within each plan type. EQUAL HOUSING OPPORTUNITY