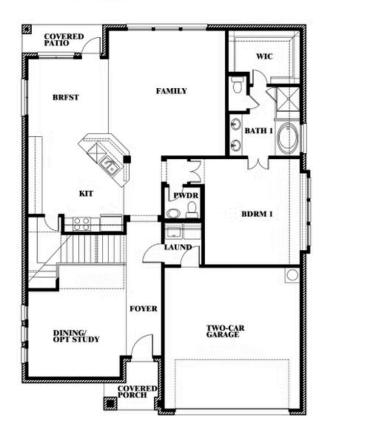

# **Dewberry III**

CLASSIC SERIES

SUNRISE AT GARDEN VALLEY 60-79 182 MORNING LIGHT LANE, WAXAHACHIE, TX 75165 HOMES FROM \$497,990

3,261 5 SOUARE FEET BEDROOMS **3.5** BATHROOMS **2** CAR GARAGE

## **Dewberry III**

**DEWBERRY III FLOOR PLAN** 

#### BLOOMFIELD HOMES

COMMUNITY SALES MANAGER

Jacques Rondeau

CELL: (972) 765-5156 SALES OFFICE: (972) 765-5156

SUNRISE AT GARDEN VALLEY 60-79 182 MORNING LIGHT LANE, WAXAHACHIE, TX 75165

This brochure is for general informational purposes and is to be used as a guide only. Changes may be made during the development process and floor plans, dimensions, fixtures, fittings, finishes and specifications are subject to change without notice. Window placement, balcony configuration, wardrobe sizes and living areas may vary slightly within each plan type. EQUAL HOUSING OPPORTUNITY.