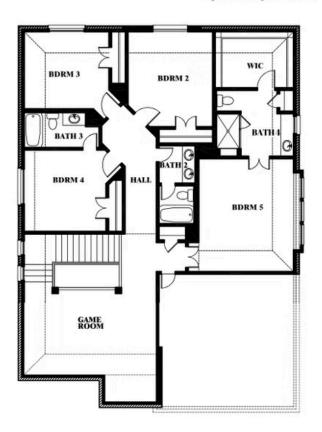

COMMUNITY SALES MANAGER

Jacques Rondeau

CELL: (972) 765-5156 SALES OFFICE: (972) 765-5156

**Dewberry III** 

Opt. Bath 3

Dewberry III OPT BATH 3

SUNRISE AT GARDEN VALLEY 60-79 182 MORNING LIGHT LANE, WAXAHACHIE, TX 75165

This brochure is for general informational purposes and is to be used as a guide only. Changes may be made during the development process and floor plans, dimensions, fixtures, fittings, finishes and specifications are subject to change without notice. Window placement, balcony configuration, wardrobe sizes and living areas may vary slightly within each plan type. EQUAL HOUSING OPPORTUNITY.