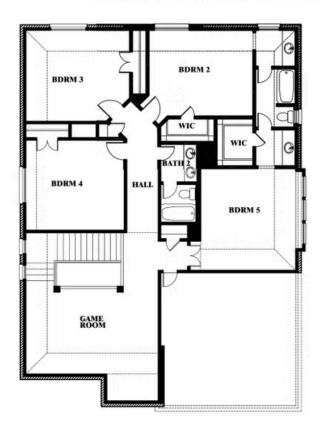

## Dewberry III

COMMUNITY SALES MANAGER

Jacques Rondeau

CELL: (972) 765-5156 SALES OFFICE: (972) 765-5156

SUNRISE AT GARDEN VALLEY 60-79 182 MORNING LIGHT LANE, WAXAHACHIE, TX 75165

**Dewberry III** 

**OPT JACK & JILL BATH AT BEDROOM 2 & 5** 

### BLOOMFIELD HOMES

Dewberry III Opt. Jack & Jill Bath at Bedroom 2 & 5

This brochure is for general informational purposes and is to be used as a guide only. Changes may be made during the development process and floorplans, dimensions, fixtures, fittings, finishes and specifications are subject to change without notice. Window placement, balcony configuration, wardrobe sizes and living areas may vary slightly within each plan type. EQUAL HOUSING OPPORTUNITY